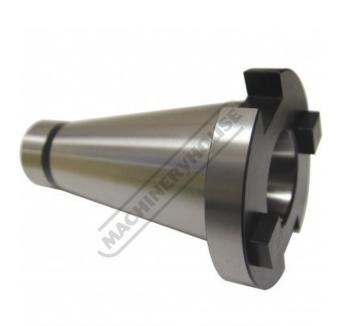

### M1724 - NT40-NT30 Milling Adaptor

\$120.00 \$132.00 ORDER CODE: M1724 NT40-NT30 MODEL: Outer Taper: NT40 Inside Taper: NT30 Drawbar Thread (mm / inch):

**Ex GST** 

L (mm):

C (mm): Nett Weight (kg):

### Description

Precision reducing adaptor for NT40 to NT30

#### **Features**

- External and Internal taper precision ground
- Please Note:
- Requires a M12 drawbar to be made long enough to reach NT30 holder Not recommended for use on machines with air powered drawbar

# NT40 x NT30 Adaptor