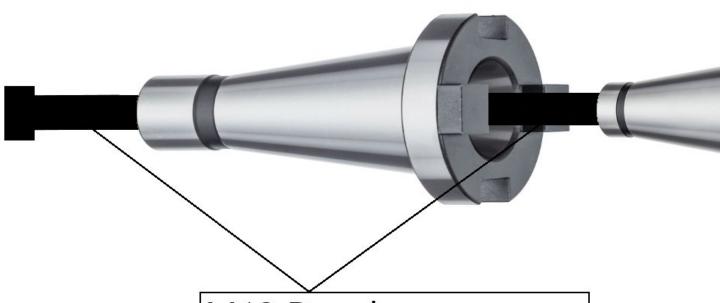

## M12 Drawbar

Drawbar needs to go through Adaptor and secure into the NT30 Tooling