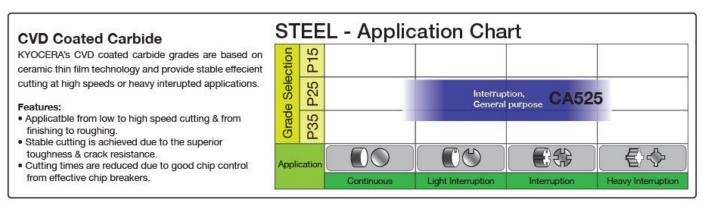

# CCMT 9T304-GK - KYOCERA Carbide Inserts - Turning

Grade CA525 - General Purpose Steel 10 Inserts Per Pack

> \$120.00 \$132.00 ORDER CODE: L060A MODEL: CCMT 9T304-GK Grade: CA525 Application: General Purpose Steel Pieces in Set (No.): 10 I (mm): 9.7 d (mm): 9.52 t (mm): 3.97 0.40 R (mm): D1 (Hole Ø) (mm): 4.40

#### Features

- KYOCERA GRADE CA525 Rough to interruption cutting of steel. Good wear resistance (Coated)
- 10 Inserts Per Pack

Product Brochure For L060A

Sydney: (02) 9890 9111 Brisbane: (07) 3715 2200 Melbourne: (03) 9212 4422 Perth: (08) 9373 9999