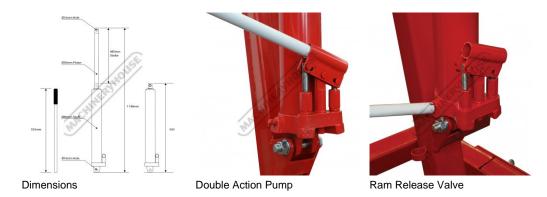

Product Brochure For J032

Sydney: (02) 9890 9111 Brisbane: (07) 3715 2200 Melbourne: (03) 9212 4422 Perth: (08) 9373 9999

sales@machineryhouse.com.au www.machineryhouse.com.au

# HCJ-8T - Hydraulic Bottle Jack with Yoke - 8 Tonne

Long Stroke Double action pump

**Ex GST** 

Inc GST

\$120.00

\$132.00



J032









## **Description**

Suits Floor Crane (A350)

#### **Features**

- 8 tonne jack capacity Double action pump Includes pump handle



Product Brochure For J032

Sydney: (02) 9890 9111 Brisbane: (07) 3715 2200 Melbourne: (03) 9212 4422 Perth: (08) 9373 9999

sales@machineryhouse.com.au www.machineryhouse.com.au

# **Specific Features**



## **Recommended Accessories**

A350 Hydraulic Engine Crane