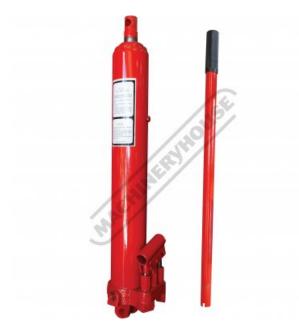

# HCJ-8T - Hydraulic Bottle Jack with Yoke - 8 Tonne

Long Stroke Double action pump

**Ex GST** 

Inc GST

\$120.00

\$132.00

J032

#### **Features**

- 8 tonne jack capacity Double action pump Includes pump handle

Product Brochure For J032

Sydney: (02) 9890 9111 Brisbane: (07) 3715 2200 Melbourne: (03) 9212 4422 Perth: (08) 9373 9999