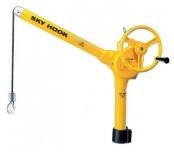

#### **Recommended Accessories**

L287 D1-4 Camlock Back Plate

L2875 D1-5 Camlock Back Plate

L289 D1-6 Camlock Back Plate

L286 D1-8 Camlock Back Plate

L2884 D1-11 Camlock Back Plate

A358 Sky Hook Lifting Device