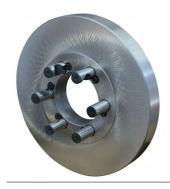

# K72-320 - 4 Jaw Independent Lathe Chuck

Ø320mm Back Plate Mount

Ex GST Inc GST \$480.00 \$528.00 DRDER CODE:

| ORDER CODE:              | C257      |
|--------------------------|-----------|
| Chuck Size:              | Ø320      |
| External Jaw Range (mm): | 100 - 315 |
| Internal Jaw Range (mm): | 20 - 170  |
| Speed (rpm):             | 1200      |
| D1 (mm):                 | 140       |
| D2 (mm):                 | 165       |
| D3 (mm):                 | 115       |
| H1 (mm):                 | 100       |
| h (mm):                  | 16        |
| z-d (mm):                | 4 - M16   |
| Nett Weight (kg):        | 40        |
|                          |           |

## Description

Manufactured from High Strength semi steel and precision machined Jaws are case-hardened to minimise wear Operating screws are made from alloy steel and case-hardened

#### **Features**

· Front Mounting