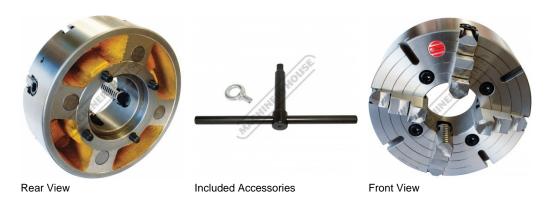

# K72-320 - 4 Jaw Independent Lathe Chuck

Ø320mm Back Plate Mount

Ex GST Inc GST \$480.00 \$528.00 DRDER CODE:

| ORDER CODE:              | C257      |
|--------------------------|-----------|
| Chuck Size:              | Ø320      |
| External Jaw Range (mm): | 100 - 315 |
| Internal Jaw Range (mm): | 20 - 170  |
| Speed (rpm):             | 1200      |
| D1 (mm):                 | 140       |
| D2 (mm):                 | 165       |
| D3 (mm):                 | 115       |
| H1 (mm):                 | 100       |
| h (mm):                  | 16        |
| z-d (mm):                | 4 - M16   |
| Nett Weight (kg):        | 40        |
|                          |           |

## Description

Manufactured from High Strength semi steel and precision machined Jaws are case-hardened to minimise wear Operating screws are made from alloy steel and case-hardened

#### **Features**

· Front Mounting