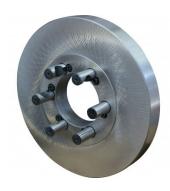

# K72-320 - 4 Jaw Independent Lathe Chuck

Ø320mm Back Plate Mount

Ex GST Inc GST \$480.00 \$528.00 DRDER CODE:

| ORDER CODE:              | C257      |
|--------------------------|-----------|
| Chuck Size:              | Ø320      |
| External Jaw Range (mm): | 100 - 315 |
| Internal Jaw Range (mm): | 20 - 170  |
| Speed (rpm):             | 1200      |
| D1 (mm):                 | 140       |
| D2 (mm):                 | 165       |
| D3 (mm):                 | 115       |
| H1 (mm):                 | 100       |
| h (mm):                  | 16        |
| z-d (mm):                | 4 - M16   |
| Nett Weight (kg):        | 40        |
|                          |           |

## Description

Manufactured from High Strength semi steel and precision machined Jaws are case-hardened to minimise wear Operating screws are made from alloy steel and case-hardened

#### **Features**

· Front Mounting