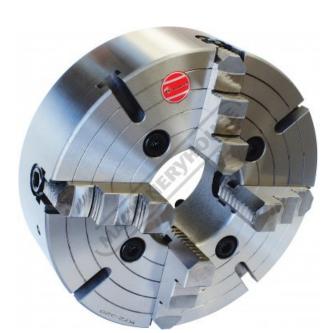

# K72-320 - 4 Jaw Independent Lathe Chuck

Ø320mm Back Plate Mount

Ex GST Inc GST \$480.00 \$528.00 DRDER CODE:

| ORDER CODE:              | C257      |
|--------------------------|-----------|
| Chuck Size:              | Ø320      |
| External Jaw Range (mm): | 100 - 315 |
| Internal Jaw Range (mm): | 20 - 170  |
| Speed (rpm):             | 1200      |
| D1 (mm):                 | 140       |
| D2 (mm):                 | 165       |
| D3 (mm):                 | 115       |
| H1 (mm):                 | 100       |
| h (mm):                  | 16        |
| z-d (mm):                | 4 - M16   |
| Nett Weight (kg):        | 40        |
|                          |           |

## Description

Manufactured from High Strength semi steel and precision machined Jaws are case-hardened to minimise wear Operating screws are made from alloy steel and case-hardened

#### **Features**

· Front Mounting