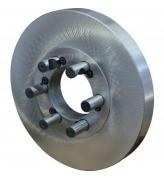

# K72-320 - 4 Jaw Independent Lathe Chuck

Ø320mm Back Plate Mount

Ex GST Inc GST \$480.00 \$528.00 DRDER CODE:

| ORDER CODE:              | C257      |
|--------------------------|-----------|
| Chuck Size:              | Ø320      |
| External Jaw Range (mm): | 100 - 315 |
| Internal Jaw Range (mm): | 20 - 170  |
| Speed (rpm):             | 1200      |
| D1 (mm):                 | 140       |
| D2 (mm):                 | 165       |
| D3 (mm):                 | 115       |
| H1 (mm):                 | 100       |
| h (mm):                  | 16        |
| z-d (mm):                | 4 - M16   |
| Nett Weight (kg):        | 40        |
|                          |           |

## Description

Manufactured from High Strength semi steel and precision machined Jaws are case-hardened to minimise wear Operating screws are made from alloy steel and case-hardened

#### **Features**

· Front Mounting