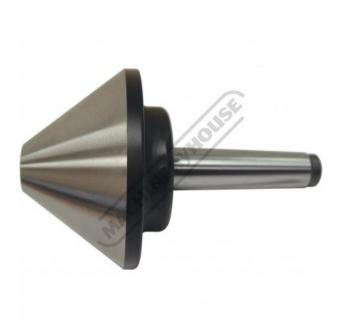

## C045 - 3MT Pipe Centre - 70° Cone

|               | \$210.00 | \$231.00 |      |
|---------------|----------|----------|------|
| ORDER CODE:   |          |          | C045 |
| Taper (MT):   |          |          | 3MT  |
| A (mm):       |          |          | 59   |
| B (mm):       |          |          | 16   |
| C (mm):       |          |          | 86   |
| D (mm):       |          |          | 106  |
| D1 (mm):      |          |          | 25   |
| L (mm):       |          |          | 161  |
| Nett Weight ( | ˈkɑ):    |          | 2.95 |

## **Features**

- The cone is manufactured using CR-MO steel hardened and ground to HRC 60  $\pm 1^{\rm o}$  The centre uses a combination of taper roller bearings and ball bearings Cone taper  $70^{\rm o}$