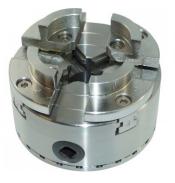

### **Recommended Accessories**

W370 Scroll Chuck -100mm R8175 Scroll Chuck - 100mm - with Bonus 50mm Face Plate Ring