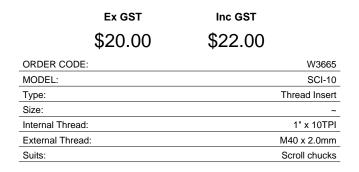

# SCI-10 - Scroll Chuck Insert - 1" x 10TPI

Suits Scroll Chucks

Description 1" x 10TPI Internal Thread