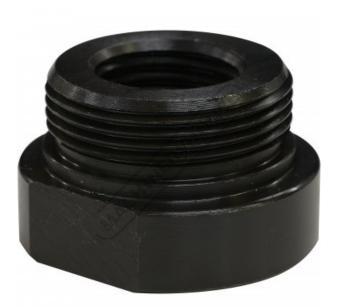

# SCI-10 - Scroll Chuck Insert - 1" x 10TPI

Suits Scroll Chucks

Description 1" x 10TPI Internal Thread

#### **Specific Features**

Top View

Sydney: (02) 9890 9111 Brisbane: (07) 3715 2200 Melbourne: (03) 9212 4422 Perth: (08) 9373 9999

sales@machineryhouse.com.au www.machineryhouse.com.au