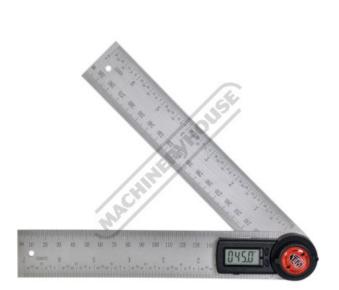

# M970 - Digital Angle Rule

180mm

| \$35.00            | \$38.50 |            |
|--------------------|---------|------------|
| ORDER CODE:        |         | M970       |
| Type:              |         | Angle Rule |
| Blade Length (mm): |         | 200        |
| Range (deg):       |         | 360°       |

## Description

Precision tool that can measure the angle and length accurately and quickly with a digital readout of the angles. Measure both the angle and length at the same time with a clear display and bold markings in both metric and imperial on the rules. The rules are made from corrosion resistant stainless steel. The battery life is around 200 hours and is protected by auto shut down after 6 minutes. The digital display will auto-start, switch on as soon as you open the rule, saving time and fumbling for a button. A serious tool for any wood working, building, machining and construction industries or setting out tasks.

#### **Features**

- Measures length, metric and imperial scales
- Calculates angles quickly and accurately, clear digital display
- Easy operation with just two operating buttons
- Quick locking function to transfer angles easily and accurately
  Corrosion resistant stainless steel rules for durability
- Working temperature: 0°C +50°C
- Resolution: 0.1º
- Accuracy: 0.3°
- Zero button
- 360° range