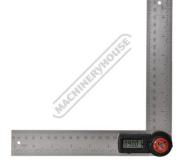

## **Specific Features**

Digital Display

Shown Measuring Blade Angle

90 Degree View

Zero Degree Viewtif