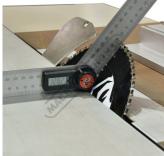

## Description

Precision tool that can measure the angle and length accurately and quickly with a digital readout of the angles. Measure both the angle and length at the same time with a clear display and bold markings in both metric and imperial on the rules. The rules are made from corrosion resistant stainless steel. The battery life is around 200 hours and is protected by auto shut down after 6 minutes. The digital display will auto-start, switch on as soon as you open the rule, saving time and fumbling for a button. A serious tool for any wood working, building, machining and construction industries or setting out tasks.

## **Specific Features**

Digital Display

Shown Measuring Blade Angle

90 Degree View

Zero Degree Viewtif