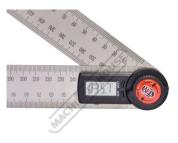

## **Specific Features**

Digital Display

Shown Measuring Blade Angle

90 Degree View

Zero Degree Viewtif