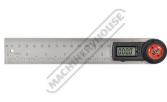

# M970 - Digital Angle Rule

180mm

| \$35.00            | \$38.50 |            |
|--------------------|---------|------------|
| ORDER CODE:        |         | M970       |
| Type:              |         | Angle Rule |
| Blade Length (mm): |         | 200        |
| Range (deg):       |         | 360°       |

## Description

Precision tool that can measure the angle and length accurately and quickly with a digital readout of the angles. Measure both the angle and length at the same time with a clear display and bold markings in both metric and imperial on the rules. The rules are made from corrosion resistant stainless steel. The battery life is around 200 hours and is protected by auto shut down after 6 minutes. The digital display will auto-start, switch on as soon as you open the rule, saving time and fumbling for a button. A serious tool for any wood working, building, machining and construction industries or setting out tasks.

#### **Features**

- Measures length, metric and imperial scales
- Calculates angles quickly and accurately, clear digital display
- Easy operation with just two operating buttons
- Quick locking function to transfer angles easily and accurately
  Corrosion resistant stainless steel rules for durability
- Working temperature: 0°C +50°C
- Resolution: 0.1º
- Accuracy: 0.3°
- Zero button
- 360° range