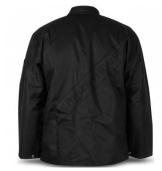

R CODE: | W1003                |
|-------------|----------------------|
| Model:      | UMBJ-L               |
| Material:   | High-Strength Kevlar |
| Size:       | L - Large            |





# Description

The ROGUETM PROBAN® Welding Jacket is well-ventilated, comfortable and an ideal jacket for light-duty welding applications even in hot conditions. The buttoned cuffs are easily adjustable, and a high-strength Kevlar thread enhances the durability of the jacket.

#### **Features**

- · Comfortable and well ventilated
- Adjustable cuffs
- · High-strength Kevlar
- Size: L Large



## Product Brochure For W1003

Sydney: (02) 9890 9111 Brisbane: (07) 3715 2200 Melbourne: (03) 9212 4422 Perth: (08) 9373 9999

sales@machineryhouse.com.au www.machineryhouse.com.au

# **Specific Features**





Right View

**Back View** 

### **Recommended Accessories**

W100 ROGUE™ Heavy Duty Welding Gloves - 400mm

W101 TIG Welding Gloves - 310mm

W001 Auto Darken Welding Helmet -9~13 Shade

W002 Auto Darken Welding Helmet -9~13 Shade









W003 Auto Darken Welding Helmet -5~8 / 9~13 Shade