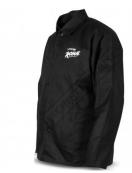

# UMBJ-L - ROGUE™ PROBAN® Welding Jacket

Size: L - Large High-Strength Kevlar & Well-Ventilated

# Description

The ROGUETM PROBAN® Welding Jacket is well-ventilated, comfortable and an ideal jacket for light-duty welding applications even in hot conditions. The buttoned cuffs are easily adjustable, and a high-strength Kevlar thread enhances the durability of the jacket.

#### **Features**

- · Comfortable and well ventilated
- Adjustable cuffs
- · High-strength Kevlar
- Size: L Large