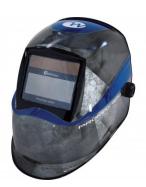

### **Recommended Accessories**

W100 ROGUE™ Heavy Duty Welding Gloves - 400mm

W101 TIG Welding Gloves - 310mm

W001 Auto Darken Welding Helmet -9~13 Shade

W002 Auto Darken Welding Helmet -9~13 Shade

W003 Auto Darken Welding Helmet -5~8 / 9~13 Shade