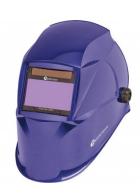

### **Recommended Accessories**

W100 ROGUE™ Heavy Duty Welding Gloves - 400mm

W101 TIG Welding Gloves - 310mm

W001 Auto Darken Welding Helmet -9~13 Shade

W002 Auto Darken Welding Helmet -9~13 Shade

W003 Auto Darken Welding Helmet -5~8 / 9~13 Shade