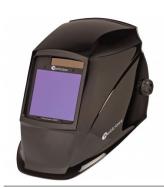

### **Recommended Accessories**

W100 ROGUE™ Heavy Duty Welding Gloves - 400mm

W101 TIG Welding Gloves - 310mm

W001 Auto Darken Welding Helmet -9~13 Shade

W002 Auto Darken Welding Helmet -9~13 Shade

W003 Auto Darken Welding Helmet -5~8 / 9~13 Shade