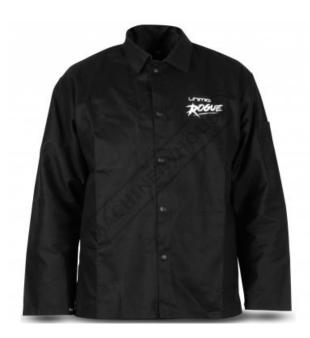

# UMBJ-L - ROGUE™ PROBAN® Welding Jacket

Size: L - Large High-Strength Kevlar & Well-Ventilated

# Description

The ROGUETM PROBAN® Welding Jacket is well-ventilated, comfortable and an ideal jacket for light-duty welding applications even in hot conditions. The buttoned cuffs are easily adjustable, and a high-strength Kevlar thread enhances the durability of the jacket.

#### **Features**

- · Comfortable and well ventilated
- Adjustable cuffs
- · High-strength Kevlar
- Size: L Large