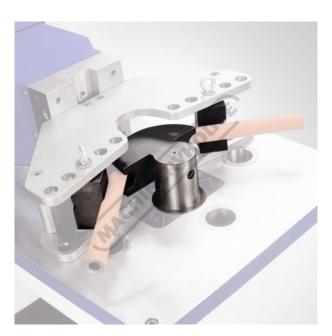

## **Description**

Designed to fit onto the Sunrise HBM-40 & HBM-75 Horizontal Bender in conjunction with HBM-40P50 or HBM-75P50 pipe bender attachment

#### Includes

- 1/2" former die
- 1/2" follower dies

Product Brochure For P1603

Sydney: (02) 9890 9111 Brisbane: (07) 3715 2200 Melbourne: (03) 9212 4422 Perth: (08) 9373 9999

sales@machineryhouse.com.au www.machineryhouse.com.au

## **Specific Features**

Shown with Pipe Bender Attachment