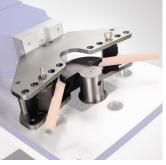

## **Description**

Designed to fit onto the Sunrise HBM-40 & HBM-75 Horizontal Bender in conjunction with HBM-40P50 or HBM-75P50 pipe bender attachment

#### Includes

- 1/2" former die
- 1/2" follower dies

Product Brochure For P1603

Sydney: (02) 9890 9111 Brisbane: (07) 3715 2200 Melbourne: (03) 9212 4422 Perth: (08) 9373 9999

sales@machineryhouse.com.au www.machineryhouse.com.au

## **Specific Features**

Shown with Pipe Bender Attachment