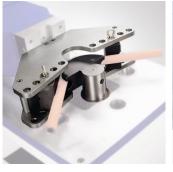

## **Description**

Designed to fit onto the Sunrise HBM-40 & HBM-75 Horizontal Bender in conjunction with HBM-40P50 or HBM-75P50 pipe bender attachment

#### Includes

- 1/2" former die
- 1/2" follower dies

Product Brochure For P1603

Sydney: (02) 9890 9111 Brisbane: (07) 3715 2200 Melbourne: (03) 9212 4422 Perth: (08) 9373 9999

sales@machineryhouse.com.au www.machineryhouse.com.au

## **Specific Features**

Shown with Pipe Bender Attachment