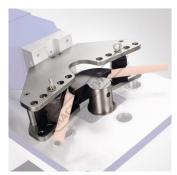

## **Description**

Designed to fit onto the Sunrise HBM-40 & HBM-75 Horizontal Bender in conjunction with HBM-40P50 or HBM-75P50 pipe bender attachment

#### Includes

- 1/2" former die
- 1/2" follower dies

Product Brochure For P1603

Sydney: (02) 9890 9111 Brisbane: (07) 3715 2200 Melbourne: (03) 9212 4422 Perth: (08) 9373 9999

sales@machineryhouse.com.au www.machineryhouse.com.au

## **Specific Features**

Shown with Pipe Bender Attachment