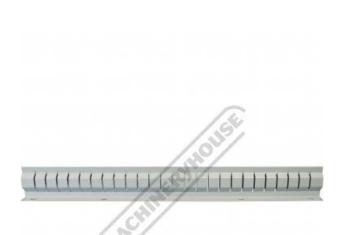

## RL-75A - Slotted Rail

450 x 46mm Suits 75mm Drawers

Sydney: (02) 9890 9111 Brisbane: (07) 3715 2200 Melbourne: (03) 9212 4422 Perth: (08) 9373 9999

sales@machineryhouse.com.au www.machineryhouse.com.au

|             | Ex GST | Inc GST        |      |
|-------------|--------|----------------|------|
|             | \$4.00 | \$4.40         |      |
| ORDER CODE: |        | T78            | 4A   |
| MODEL:      |        | RL-7           | 5A   |
| Туре:       |        | Slotted R      | lail |
| Suits:      |        | 75mm Drawer Si | ize  |
| Size:       |        | 450 x 46n      | nm   |

## Description

Suits Industrial Tooling Cabinets with 75mm Drawers

**Recommended Accessories** 

Sydney: (02) 9890 9111 Brisbane: (07) 3715 2200 Melbourne: (03) 9212 4422 Perth: (08) 9373 9999

sales@machineryhouse.com.au www.machineryhouse.com.au