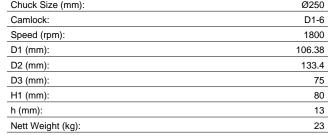

## K72-250/D1-6 - 4 Jaw Independent Lathe Chuck

Ø250mm D1-6 Camlock Mount

TM TOOLMASTER

\$430.00 \$473.00 ORDER CODE: C256 Chuck Size (mm): Ø250 Camlock: Speed (rpm): D1 (mm):

**Ex GST** 

## Description

Manufactured from High Strength semi steel and precision machined Jaws are case-hardened to minimise wear Operating screws are made from alloy steel and case-hardened. Supplied with camlock pins, 1 set of jaws and wrench.