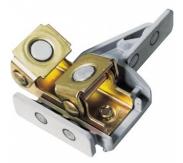

### **Specific Features**

Shown Fully Closed

Front View

Top View

. . .

Vertical View

Threaded Hole