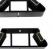

### **Specific Features**

Shown Fully Closed

Front View

Top View

. . .

Vertical View

Threaded Hole