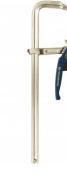

# RC-168 - Ratchet F Clamp

160 x 80mm Clamping Capacity

#### **Features**

- •
- •
- •
- Drop-forged sliding arm Hardened and tempered frame Heavy duty industrial quality Rapid-action arm for quick tightening and repositioning 160mm opening x 80mm throat • •