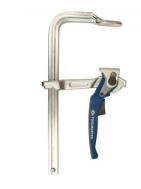

# RC-168 - Ratchet F Clamp

160 x 80mm Clamping Capacity

#### **Features**

- •
- •
- •
- Drop-forged sliding arm Hardened and tempered frame Heavy duty industrial quality Rapid-action arm for quick tightening and repositioning 160mm opening x 80mm throat • •

| ORDER CODE:                      | C0010           |
|----------------------------------|-----------------|
| MODEL:                           | RC-168          |
| Туре:                            | Ratchet F Clamp |
| Table Height with Stand (mm):    | ~               |
| Suits Table Size:                | ~               |
| Material Finish:                 | ~               |
| Clamping Capacity:               | 160 x 80mm      |
| Locking Handle - Pivot Movement: | ~               |
| Clamp Bar - Pivot Movement:      | ~               |
| Plunger Travel (mm):             | ~               |
| Throat Depth (mm):               | 80mm            |
| Opening (mm):                    | ~               |
| Size:                            | ~               |
| Quantity Per Pack (No.):         | ~               |
| Thread:                          | ~               |
| Number of Holes (No.):           | ~               |
| Slot Length (mm):                | ~               |
| Pull Force (kg):                 | ~               |
| Clamping Force (kg):             | ~               |
| Suits:                           | ~               |
| Over all Length:                 | ~               |
| Nett Weight (kg):                | 2.0             |