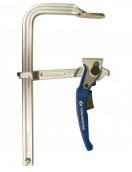

# RC-168 - Ratchet F Clamp

160 x 80mm Clamping Capacity

#### **Features**

- •
- •
- •
- Drop-forged sliding arm Hardened and tempered frame Heavy duty industrial quality Rapid-action arm for quick tightening and repositioning 160mm opening x 80mm throat • •

| ORDER CODE:                      | C0010           |
|----------------------------------|-----------------|
| MODEL:                           | RC-168          |
| Туре:                            | Ratchet F Clamp |
| Table Height with Stand (mm):    | ~               |
| Suits Table Size:                | ~               |
| Material Finish:                 | ~               |
| Clamping Capacity:               | 160 x 80mm      |
| Locking Handle - Pivot Movement: | ~               |
| Clamp Bar - Pivot Movement:      | ~               |
| Plunger Travel (mm):             | ~               |
| Throat Depth (mm):               | 80mm            |
| Opening (mm):                    | ~               |
| Size:                            | ~               |
| Quantity Per Pack (No.):         | ~               |
| Thread:                          | ~               |
| Number of Holes (No.):           | ~               |
| Slot Length (mm):                | ~               |
| Pull Force (kg):                 | ~               |
| Clamping Force (kg):             | ~               |
| Suits:                           | ~               |
| Over all Length:                 | ~               |
| Nett Weight (kg):                | 2.0             |