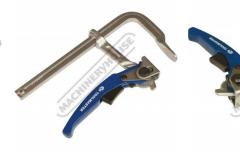

### **Specific Features**

Shown Fully Closed

Front View

Top View

. . .

Vertical View

Threaded Hole