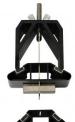

### **Specific Features**

Shown Fully Closed

Front View

Top View

. . .

Vertical View

Threaded Hole