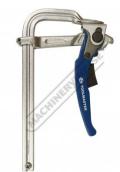

# RC-168 - Ratchet F Clamp

160 x 80mm Clamping Capacity

#### **Features**

- •
- •
- •
- Drop-forged sliding arm Hardened and tempered frame Heavy duty industrial quality Rapid-action arm for quick tightening and repositioning 160mm opening x 80mm throat • •