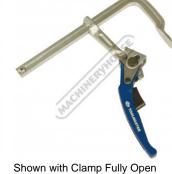

### **Specific Features**

Shown Fully Closed

Front View

Top View

. . .

Vertical View

Threaded Hole