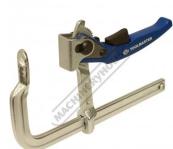

# RC-168 - Ratchet F Clamp

160 x 80mm Clamping Capacity

#### **Features**

- •
- •
- •
- Drop-forged sliding arm Hardened and tempered frame Heavy duty industrial quality Rapid-action arm for quick tightening and repositioning 160mm opening x 80mm throat • •

### **Specific Features**

Shown Fully Closed

Front View

Top View

. . .

Vertical View

Threaded Hole