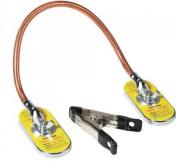

W1005 Snake Magnet & Spring Clamp

W1006 Adjust-O Magnet Square -Heavy Duty

W1007 Adjust-O Magnet Square -Heavy Duty

W1008 Mini Magnet Squares - (6-Pack) W1009 Mini Magnet Squares - (2-Pack) W1010 Corner Magnets - (2-Pack)