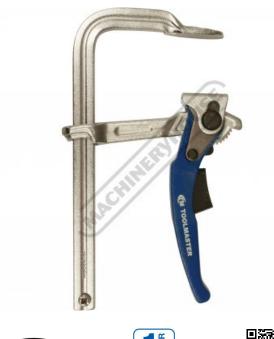

# RC-168 - Ratchet F Clamp

160 x 80mm Clamping Capacity

#### **Features**

- •
- •
- •
- Drop-forged sliding arm Hardened and tempered frame Heavy duty industrial quality Rapid-action arm for quick tightening and repositioning 160mm opening x 80mm throat • •