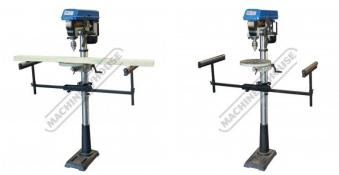

## **Specific Features**

Shown Mount to Optional Drilling Machine Shown Mount to Optional Drilling Machine