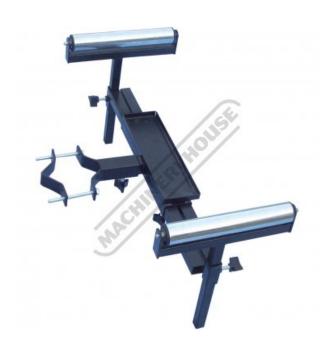

# DPS-450 - Drill Press Roller Support

450mm Wide Rollers, 600 - 900mm Length

**Ex GST** Inc GST \$82.50 \$75.00 ORDER CODE: W3425 MODEL: DPS-450 Ø60 - 100 Suits Column Diameters (mm):

#### **Features**

- Ideal to support larger work pieces used across the drilling machine table Adjustable clamp to suit 60-100mm column diameters 2 x 450mm wide rollers which are height adjustable Adjustable width between support rollers 600-900mm