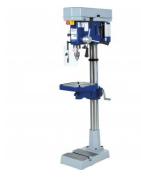

er Support

450mm Wide Rollers, 600 - 900mm Length



**Ex GST** Inc GST \$82.50 \$75.00 ORDER CODE: W3425 MODEL: DPS-450 Ø60 - 100 Suits Column Diameters (mm):







#### **Features**

- Ideal to support larger work pieces used across the drilling machine table Adjustable clamp to suit 60-100mm column diameters 2 x 450mm wide rollers which are height adjustable Adjustable width between support rollers 600-900mm



## **Product Brochure For W3425**

Sydney: (02) 9890 9111 Brisbane: (07) 3715 2200 Melbourne: (03) 9212 4422 Perth: (08) 9373 9999

sales@machineryhouse.com.au www.machineryhouse.com.au

## **Specific Features**



Shown Mount to Optional Drilling Machine Shown Mount to Optional Drilling Machine

#### **Recommended Accessories**

# D162

Industrial Pedestal Drill - Belt Drive