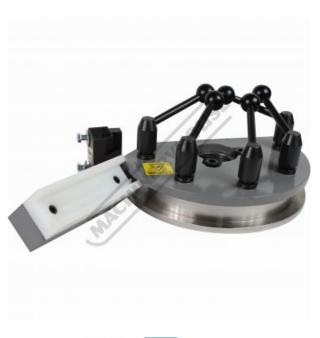

# B8436C - 50mm OD x 180° Square Tube Die Set - Crush Bend

177.8mm CLR, Made from Steel Suits RDB Series (Not RDB-050) Pipe & Tube Benders

| \$3,050.00                                   | \$3,355.00               |
|----------------------------------------------|--------------------------|
| ORDER CODE:                                  | B8436C                   |
| MODEL:                                       | Crush Bend               |
| Part Number:                                 | ZZ-DS-50S-R178-CB        |
| Туре:                                        | Square Tube Die Set      |
| Degree of Bend (Max) (Deg):                  | 180º                     |
| Size (inch / mm):                            | 50 OD                    |
| CLR - Centre Line Radius (inch / mm):        | 165.1                    |
| Recommended Min. Wall Thickness (inch / mm): | 3.048                    |
| Material OD (inch / mm):                     | ~                        |
| Suits Spigot Size (inch / mm):               | ~                        |
| Suits Machine Model:                         | RDB Series (Not RDB-050) |
| Nett Weight (kg):                            | 60                       |
|                                              |                          |

### Description

50mm OD Square tube die set - Crush Bend with a 177.8mm Center line Radius. Fits on all Baileigh Industrial rotary draw benders that accept drop on tooling (Not RDB-050). Center line radius is based on 3.048mm wall thickness.

### **Features**

- Crush Bend •
- 50mm OD steel former with 177.8mm centre line radius for 180 degree bends
- 3.048mm recommended minimum wall thickness
- 180 degree maximum bend angle Set includes forming die, counter die, and hook sleeve