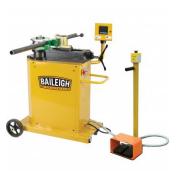

#### **Recommended Accessories**

B8119 Pipe/Tube Bending Lube -475ml B8075 Hydraulic Pipe & Tube Rotary Draw Bender B8080 Hydraulic Pipe & Tube Rotary Draw Bender B8085 Motorised Pipe & Tube Rotary Draw Bender

B8090 Motorised Pipe & Tube Rotary Draw Bender

B8095 Motorised Pipe & Tube Rotary Draw Bender

B8100 Motorised Pipe & Tube Rotary Draw Bender

B8105 Hydraulic Pipe & Tube Rotary Draw Bender