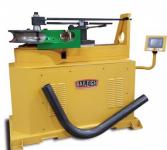

# B8436C - 50mm OD x 180° Square Tube Die Set - Crush Bend

177.8mm CLR, Made from Steel Suits RDB Series (Not RDB-050) Pipe & Tube Benders

| \$3,050.00                                   | \$3,355.00               |
|----------------------------------------------|--------------------------|
| ORDER CODE:                                  | B8436C                   |
| MODEL:                                       | Crush Bend               |
| Part Number:                                 | ZZ-DS-50S-R178-CB        |
| Туре:                                        | Square Tube Die Set      |
| Degree of Bend (Max) (Deg):                  | 180º                     |
| Size (inch / mm):                            | 50 OD                    |
| CLR - Centre Line Radius (inch / mm):        | 165.1                    |
| Recommended Min. Wall Thickness (inch / mm): | 3.048                    |
| Material OD (inch / mm):                     | ~                        |
| Suits Spigot Size (inch / mm):               | ~                        |
| Suits Machine Model:                         | RDB Series (Not RDB-050) |
| Nett Weight (kg):                            | 60                       |
|                                              |                          |

### Description

50mm OD Square tube die set - Crush Bend with a 177.8mm Center line Radius. Fits on all Baileigh Industrial rotary draw benders that accept drop on tooling (Not RDB-050). Center line radius is based on 3.048mm wall thickness.

### **Features**

- Crush Bend •
- 50mm OD steel former with 177.8mm centre line radius for 180 degree bends
- 3.048mm recommended minimum wall thickness
- 180 degree maximum bend angle Set includes forming die, counter die, and hook sleeve