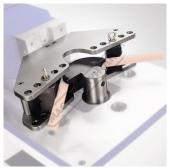

| \$320.00 | \$352.00 |       |
| ORDER CODE: |          |          | P1602 |
|             |          |          |       |

| MODEL:             | HBM-P10                |  |
|--------------------|------------------------|--|
| Attachment (Type): | Pipe Bender Former Set |  |
| Size (Inch /mm):   | 3/8" Pipe Capacity     |  |
| Suits Model (No.): | HBM-40 & HBM-75        |  |



### Description

Designed to fit onto the Sunrise HBM-40 & HBM-75 Horizontal Bender in conjunction with HBM-40P50 or HBM-75P50 pipe bender attachment

### Includes

- 3/8" former die 3/8" follower dies ٠



## Product Brochure For P1602

Sydney: (02) 9890 9111 Brisbane: (07) 3715 2200 Melbourne: (03) 9212 4422 Perth: (08) 9373 9999

sales@machineryhouse.com.au www.machineryhouse.com.au

### **Specific Features**



Shown with Pipe Bender Attachment

### **Recommended Accessories**

P1600 Pipe Bender Attachment





P157C Hydraulic NC Horizontal Bender



P159 Hydraulic NC Horizontal Bender