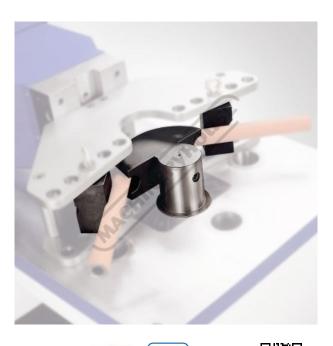

Sydney: (02) 9890 9111 Brisbane: (07) 3715 2200 Melbourne: (03) 9212 4422 Perth: (08) 9373 9999

sales@machineryhouse.com.au www.machineryhouse.com.au

**Product Brochure For P1602** 

# HBM-P10 - 3/8" Pipe Bender Former Set

Suits Sunrise HBM-40 & HBM-75 Horizontal Benders



|             | Ex GST   | Inc GST  |       |
|-------------|----------|----------|-------|
|             | \$320.00 | \$352.00 |       |
| ORDER CODE: |          |          | P1602 |
|             |          |          |       |

| MODEL:             | HBM-P10                |  |
|--------------------|------------------------|--|
| Attachment (Type): | Pipe Bender Former Set |  |
| Size (Inch /mm):   | 3/8" Pipe Capacity     |  |
| Suits Model (No.): | HBM-40 & HBM-75        |  |



### Description

Designed to fit onto the Sunrise HBM-40 & HBM-75 Horizontal Bender in conjunction with HBM-40P50 or HBM-75P50 pipe bender attachment

### Includes

- 3/8" former die 3/8" follower dies ٠



## Product Brochure For P1602

Sydney: (02) 9890 9111 Brisbane: (07) 3715 2200 Melbourne: (03) 9212 44