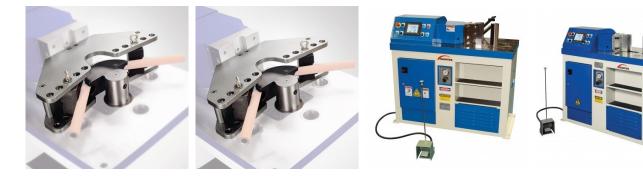

### **Specific Features**

Shown with Pipe Bender Attachment

### Description

Designed to fit onto the Sunrise HBM-40 & HBM-75 Horizontal Bender in conjunction with HBM-40P50 or HBM-75P50 pipe bender attachment