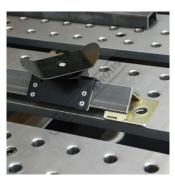

## **Description**

New tools for sheet metal holding and welder comfort.

Unique and very practical! Use the Hand Rest to steady your hand for precise work in a fixed location.

The Hand Rest platform swivels 360° on the base for support in a full arc. Or, place the hand rest base on your cut-to-length angle iron (not included) allowing you to steady your hand as you glide smoothly along in a straight line.

Reduce hand and shoulder stress and fatigue. Use anywhere, anytime you need to steady your hand for precision work. Powder coated steel finish

Kit includes Hand Rest, and 2 Magnetic Mounting Bases. Angle Iron NOT provided.

## **Features**

Requires 38mm Angle Iron cut to desired length (not Included)