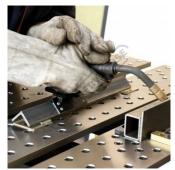

## **Description**

New tools for sheet metal holding and welder comfort.

Unique and very practical! Use the Hand Rest to steady your hand for precise work in a fixed location.

The Hand Rest platform swivels 360° on the base for support in a full arc. Or, place the hand rest base on your cut-to-length angle iron (not included) allowing you to steady your hand as you glide smoothly along in a straight line.

Reduce hand and shoulder stress and fatigue. Use anywhere, anytime you need to steady your hand for precision work. Powder coated steel finish

Kit includes Hand Rest, and 2 Magnetic Mounting Bases. Angle Iron NOT provided.

## **Features**

Requires 38mm Angle Iron cut to desired length (not Included)