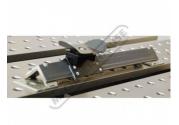

## **Description**

New tools for sheet metal holding and welder comfort.

Unique and very practical! Use the Hand Rest to steady your hand for precise work in a fixed location.

The Hand Rest platform swivels 360° on the base for support in a full arc. Or, place the hand rest base on your cut-to-length angle iron (not included) allowing you to steady your hand as you glide smoothly along in a straight line.

Reduce hand and shoulder stress and fatigue. Use anywhere, anytime you need to steady your hand for precision work. Powder coated steel finish

Kit includes Hand Rest, and 2 Magnetic Mounting Bases. Angle Iron NOT provided.

## **Features**

Requires 38mm Angle Iron cut to desired length (not Included)