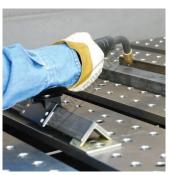

## **Description**

New tools for sheet metal holding and welder comfort.

Unique and very practical! Use the Hand Rest to steady your hand for precise work in a fixed location.

The Hand Rest platform swivels 360° on the base for support in a full arc. Or, place the hand rest base on your cut-to-length angle iron (not included) allowing you to steady your hand as you glide smoothly along in a straight line.

Reduce hand and shoulder stress and fatigue. Use anywhere, anytime you need to steady your hand for precision work. Powder coated steel finish

Kit includes Hand Rest, and 2 Magnetic Mounting Bases. Angle Iron NOT provided.

## **Features**

Requires 38mm Angle Iron cut to desired length (not Included)