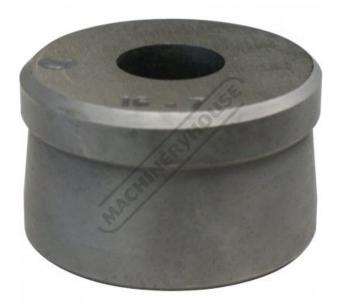

# P751A - Ø51.7mm Round Die - RDN3

Hi -Grade Tool Steel Imported From Japan

#### **Limited Stock**

| Ex GST   | Inc GST  |  |
|----------|----------|--|
| \$180.00 | \$198.00 |  |

| ORDER CODE:              | P751A |
|--------------------------|-------|
| MODEL:                   | RDN3  |
| Type:                    | Die   |
| Punch Diameter (D) (mm): | ~     |
| Die Diameter (D) (mm):   | Ø51.7 |
| Pack Quantity (No.):     | 1     |

### **Description**

Punch and Dies are Manufactured by Sunrise in Taiwan using Hi -Grade Tool Steel imported from Japan.

The manufacturing process involves machining via hi tech CNC machines lathes & mills, vacuum heat treatment with multiple tempering at high temperatures before a final quality inspection/testing process all of which ensures an accurate, precise, durable & stable product.