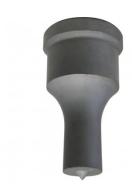

|
| Die Diameter (D) (mm):   | Ø51.7 |
| Pack Quantity (No.):     | 1     |







### **Description**

Punch and Dies are Manufactured by Sunrise in Taiwan using Hi -Grade Tool Steel imported from Japan.

The manufacturing process involves machining via hi tech CNC machines lathes & mills, vacuum heat treatment with multiple tempering at high temperatures before a final quality inspection/testing process all of which ensures an accurate, precise, durable & stable product.

# **Optional Accessories**

· Other sizes and shapes available on request



Product Brochure For P751A

Sydney: (02) 9890 9111 Brisbane: (07) 3715 2200 Melbourne: (03) 9212 4422 Perth: (08) 9373 9999

sales@machineryhouse.com.au www.machineryhouse.com.au

# **Recommended Accessories**

P750 Ø50mm Round Punch - RPN3