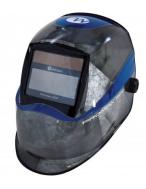

### Product Brochure For W008B

W001

Auto Darken Welding Helmet - 9~13 Shade

**W008A** 

TEC-I & TEC-1G Outside Lens Cover - suits Welding Helmet W008C

TEC-I & TEC-1G Sweat Band - suits Welding Helmet