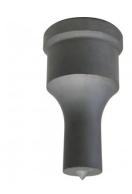

| Ø39.7 |
| Pack Quantity (No.):     |         | 1     |

**Ex GST** 







## **Description**

Punch and Dies are Manufactured by Sunrise in Taiwan using Hi -Grade Tool Steel imported from Japan.

The manufacturing process involves machining via hi tech CNC machines lathes & mills, vacuum heat treatment with multiple tempering at high temperatures before a final quality inspection/testing process all of which ensures an accurate, precise, durable & stable product.

## **Optional Accessories**

· Other sizes and shapes available on request



Product Brochure For P739A

Sydney: (02) 9890 9111 Brisbane: (07) 3715 2200 Melbourne: (03) 9212 4422 Perth: (08) 9373 9999

sales@machineryhouse.com.au www.machineryhouse.com.au

## **Recommended Accessories**

P739 Ø39mm Round Punch - RPN2