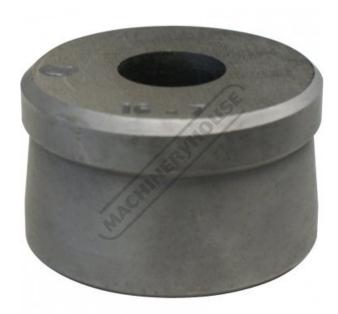

## P739A - Ø39.7mm Round Die - RDN2

Hi -Grade Tool Steel Imported From Japan

| \$70.00                  | \$77.00 |       |
|--------------------------|---------|-------|
| ORDER CODE:              |         | P739A |
| MODEL:                   |         | RDN2  |
| Туре:                    |         | Die   |
| Punch Diameter (D) (mm): |         | ~     |
| Die Diameter (D) (mm):   |         | Ø39.7 |
| Pack Quantity (No.):     |         | 1     |

## **Description**

Punch and Dies are Manufactured by Sunrise in Taiwan using Hi -Grade Tool Steel imported from Japan.

The manufacturing process involves machining via hi tech CNC machines lathes & mills, vacuum heat treatment with multiple tempering at high temperatures before a final quality inspection/testing process all of which ensures an accurate, precise, durable & stable product.