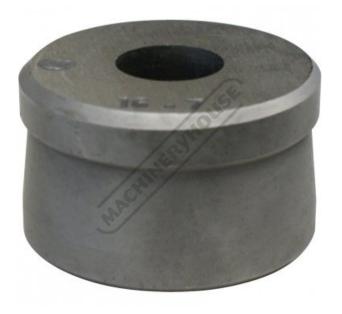

# P706A - Ø6.5mm Round Die - RDN1

Hi -Grade Tool Steel Imported From Japan

Ex GST Inc GST

| \$50.00                  | \$55.00 |       |
|--------------------------|---------|-------|
| ORDER CODE:              |         | P706A |
| MODEL:                   |         | RDN1  |
| Туре:                    |         | Die   |
| Punch Diameter (D) (mm): |         | ~     |
| Die Diameter (D) (mm):   |         | Ø6.5  |
| Pack Quantity (No.):     |         | 1     |

#### Description

Punch and Dies are Manufactured by Sunrise in Taiwan using Hi -Grade Tool Steel imported from Japan. The manufacturing process involves machining via hi tech CNC machines lathes & mills, vacuum heat treatment with multiple tempering at high temperatures before a final quality inspection/testing process all of which ensures an accurate, precise, durable & stable product.