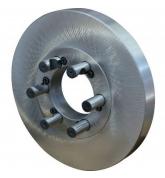

# K72-250 - 4 Jaw Independent Lathe Chuck

Ø250mm **Back Plate Mount** 

\$320.00 \$352.00

**Ex GST** 

| C255      |
|-----------|
| Ø250      |
| 160 - 250 |
| 5 - 118   |
| 1600      |
| 110       |
| 130       |
| 100       |
| 80        |
| 6         |
| 4 - M12   |
| 23        |
|           |

### **Recommended Accessories**

L287 D1-4 Camlock Back Plate

L2875 D1-5 Camlock Back Plate

L289 D1-6 Camlock Back Plate

L286 D1-8 Camlock Back Plate

L2884 D1-11 Camlock Back Plate

A358 Sky Hook Lifting Device