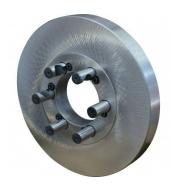

# K72-250 - 4 Jaw Independent Lathe Chuck

Ø250mm **Back Plate Mount** 

\$320.00 \$352.00

**Ex GST** 

| C255      |
|-----------|
| Ø250      |
| 160 - 250 |
| 5 - 118   |
| 1600      |
| 110       |
| 130       |
| 100       |
| 80        |
| 6         |
| 4 - M12   |
| 23        |
|           |

#### Description

Manufactured from High Strength semi steel and precision machined Jaws are case-hardened to minimise wear Operating screws are made from alloy steel and case-hardened

#### **Features**

· Front Mounting