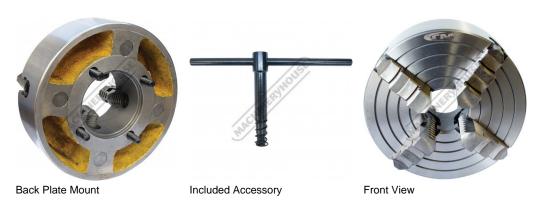

# K72-250 - 4 Jaw Independent Lathe Chuck

Ø250mm **Back Plate Mount** 

\$320.00 \$352.00

**Ex GST** 

| C255      |
|-----------|
| Ø250      |
| 160 - 250 |
| 5 - 118   |
| 1600      |
| 110       |
| 130       |
| 100       |
| 80        |
| 6         |
| 4 - M12   |
| 23        |
|           |

#### Description

Manufactured from High Strength semi steel and precision machined Jaws are case-hardened to minimise wear Operating screws are made from alloy steel and case-hardened

#### **Features**

· Front Mounting