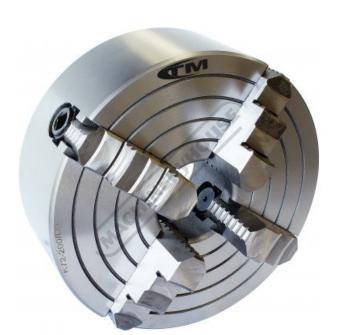

# K72-250 - 4 Jaw Independent Lathe Chuck

Ø250mm **Back Plate Mount** 

\$320.00 \$352.00

**Ex GST** 

| C255      |
|-----------|
| Ø250      |
| 160 - 250 |
| 5 - 118   |
| 1600      |
| 110       |
| 130       |
| 100       |
| 80        |
| 6         |
| 4 - M12   |
| 23        |
|           |

#### Description

Manufactured from High Strength semi steel and precision machined Jaws are case-hardened to minimise wear Operating screws are made from alloy steel and case-hardened

#### **Features**

· Front Mounting