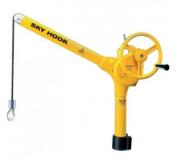

### **Recommended Accessories**

L287 D1-4 Camlock Back Plate

L2875 D1-5 Camlock Back Plate

L289 D1-6 Camlock Back Plate

L286 D1-8 Camlock Back Plate

L2884 D1-11 Camlock Back Plate

A358 Sky Hook Lifting Device