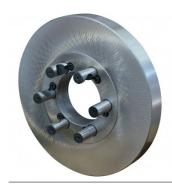

# K72-250 - 4 Jaw Independent Lathe Chuck

Ø250mm **Back Plate Mount** 

\$320.00 \$352.00

**Ex GST** 

| C255      |
|-----------|
| Ø250      |
| 160 - 250 |
| 5 - 118   |
| 1600      |
| 110       |
| 130       |
| 100       |
| 80        |
| 6         |
| 4 - M12   |
| 23        |
|           |

#### Description

Manufactured from High Strength semi steel and precision machined Jaws are case-hardened to minimise wear Operating screws are made from alloy steel and case-hardened

#### **Features**

· Front Mounting