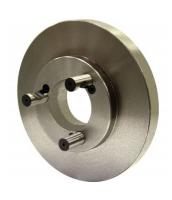

# K72-250 - 4 Jaw Independent Lathe Chuck

Ø250mm **Back Plate Mount** 

\$320.00 \$352.00

**Ex GST** 

| C255      |
|-----------|
| Ø250      |
| 160 - 250 |
| 5 - 118   |
| 1600      |
| 110       |
| 130       |
| 100       |
| 80        |
| 6         |
| 4 - M12   |
| 23        |
|           |

### **Recommended Accessories**

L287 D1-4 Camlock Back Plate

L2875 D1-5 Camlock Back Plate

L289 D1-6 Camlock Back Plate

L286 D1-8 Camlock Back Plate

L2884 D1-11 Camlock Back Plate

A358 Sky Hook Lifting Device