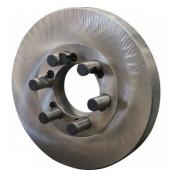

# K72-250 - 4 Jaw Independent Lathe Chuck

Ø250mm **Back Plate Mount** 

\$320.00 \$352.00

**Ex GST** 

| C255      |
|-----------|
| Ø250      |
| 160 - 250 |
| 5 - 118   |
| 1600      |
| 110       |
| 130       |
| 100       |
| 80        |
| 6         |
| 4 - M12   |
| 23        |
|           |

### **Recommended Accessories**

L287 D1-4 Camlock Back Plate

L2875 D1-5 Camlock Back Plate

L289 D1-6 Camlock Back Plate

L286 D1-8 Camlock Back Plate

L2884 D1-11 Camlock Back Plate

A358 Sky Hook Lifting Device