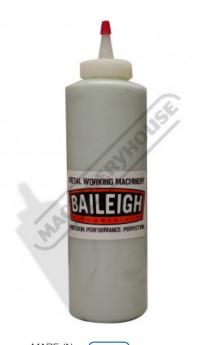

# B-LUBEPT - Pipe/Tube Bending Lube - 475ml

|            | Ex GST  | Inc GST  |                 |
|------------|---------|----------|-----------------|
|            | \$40.00 | \$44.00  |                 |
| ORDER CODE | :       |          | B8119           |
| MODEL:     |         |          | <b>B-LUBEPT</b> |
| Туре:      |         | Pipe/Tub | e Lubrication   |
| Size (ml): |         |          | 475             |
|            |         |          |                 |

### Description

B-Lube is a synthetic gel formulated as a lubricant for draw bending tube and pipe. It forms a high strength lubricating film on the mandrel and ID of the tube that will not slump or run off, even under high temperatures. B-Lubewas developed for bending and end-forming automotive exhaust tubing. It is recommended for use on steel, stainless steel, 409 SS, and 409 aluminized SS tubing. For bending aluminum mix one part of petroleum oil or vegetable oil based drawing compound to 2-3 parts B-Lube.

#### **Features**

- 475ml Bottle of B-Lube, with Applicator Tip, B-Lube is a synthetic gel formulated as a lubricant for draw bending tube and pipe
- Contains No Hazardous Ingredients
- Contains No Petroleum Oil
- Does Not Contain Chlorine or Sulfur
- Spreads Evenly and Does Not Run From High Temperatures
- Cleans Easily in Low Temperature Water Base Solutions
- Can be Welded Through Without Cleaning Is Environmentally and Operator Friendly