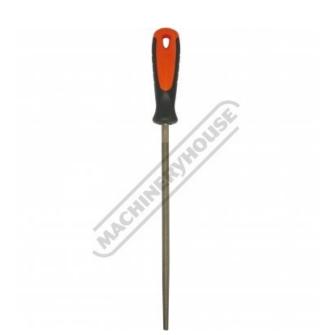

# EF-RF - Engineers File, Round - Smooth Cut

Hi-Quality Hardened & Tempered Carbon Steel 250mm Blade Length

| \$17.00                          | \$18.70 |        |
|----------------------------------|---------|--------|
| ORDER CODE:                      |         | F129   |
| MODEL:                           |         | EF-RF  |
| File Shape:                      |         | Round  |
| File Cut (Teeth):                |         | Smooth |
| File Bade Length (mm):           |         | 250    |
| Overall Length with Handle (mm): |         | 360    |

### Description

Suitable for any engineering application.

#### **Features**

- Manufactured to Hi-Quality from hardened and tempered carbon steel Cushion grip handle