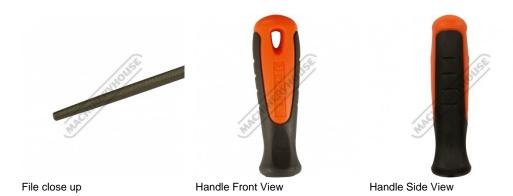

# EF-RF - Engineers File, Round - Smooth Cut

Hi-Quality Hardened & Tempered Carbon Steel 250mm Blade Length

| \$17.00                          | \$18.70 |        |
|----------------------------------|---------|--------|
| ORDER CODE:                      |         | F129   |
| MODEL:                           |         | EF-RF  |
| File Shape:                      |         | Round  |
| File Cut (Teeth):                |         | Smooth |
| File Bade Length (mm):           |         | 250    |
| Overall Length with Handle (mm): |         | 360    |

#### **Features**

- Manufactured to Hi-Quality from hardened and tempered carbon steel Cushion grip handle