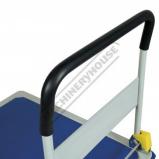

# **Specific Features**

Reinforced Steel Platform Base

Safety Spring Loaded Lock Bar For Handle

2 x Fixed Pheumatic Wheels

2 x Swivel Pheumatic Wheels

Swivel Grease Point

Side View