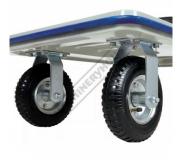

#### **Features**

- Reinforced steel platform base with plastic top lining
- Platform base 910 x 610mm
- 203mm pneumatic tyres with steel hubs
- 2 fixed and 2 swivel tyres Soft foam handle folds flat for storage

# **Specific Features**

Reinforced Steel Platform Base

Safety Spring Loaded Lock Bar For Handle

2 x Fixed Pheumatic Wheels

2 x Swivel Pheumatic Wheels

Swivel Grease Point

Side View