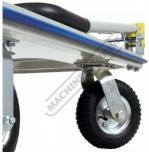

#### **Features**

- Reinforced steel platform base with plastic top lining
- Platform base 910 x 610mm
- 203mm pneumatic tyres with steel hubs
- 2 fixed and 2 swivel tyres Soft foam handle folds flat for storage

# **Specific Features**

Reinforced Steel Platform Base

Safety Spring Loaded Lock Bar For Handle

2 x Fixed Pheumatic Wheels

2 x Swivel Pheumatic Wheels

Swivel Grease Point

Side View