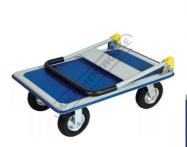

# RST-300P - Platform Trolley - 300kg Capacity

910 x 610mm Reinforced Steel Platform Base with Plastic Top Lining 4 x Ø203mm Pneumatic Tyres

**Ex GST** 

### **Description**

300kg PLATFORM TROLLEY Ideal for stores & Deck injury workshops to greatly minimise back injury

#### **Features**

- Reinforced steel platform base with plastic top lining
- Platform base 910 x 610mm
- 203mm pneumatic tyres with steel hubs
- 2 fixed and 2 swivel tyres Soft foam handle folds flat for storage