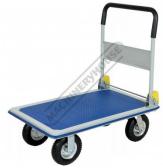

# RST-300P - Platform Trolley - 300kg Capacity

910 x 610mm Reinforced Steel Platform Base with Plastic Top Lining 4 x Ø203mm Pneumatic Tyres

**Ex GST** 

#### **Features**

- Reinforced steel platform base with plastic top lining
- Platform base 910 x 610mm
- 203mm pneumatic tyres with steel hubs
- 2 fixed and 2 swivel tyres Soft foam handle folds flat for storage

# **Specific Features**

Reinforced Steel Platform Base

Safety Spring Loaded Lock Bar For Handle

2 x Fixed Pheumatic Wheels

2 x Swivel Pheumatic Wheels

Swivel Grease Point

Side View