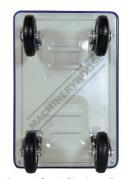

# **Specific Features**

Reinforced Steel Platform Base

Safety Spring Loaded Lock Bar For Handle

2 x Fixed Pheumatic Wheels

2 x Swivel Pheumatic Wheels

Swivel Grease Point

Side View