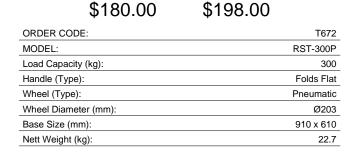

# RST-300P - Platform Trolley - 300kg Capacity

910 x 610mm Reinforced Steel Platform Base with Plastic Top Lining 4 x Ø203mm Pneumatic Tyres

**Ex GST** 

#### **Features**

- Reinforced steel platform base with plastic top lining
- Platform base 910 x 610mm
- 203mm pneumatic tyres with steel hubs
- 2 fixed and 2 swivel tyres Soft foam handle folds flat for storage