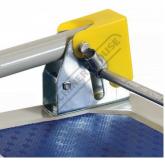

# **Specific Features**

Reinforced Steel Platform Base

Safety Spring Loaded Lock Bar For Handle

2 x Fixed Pheumatic Wheels

2 x Swivel Pheumatic Wheels

Swivel Grease Point

Side View