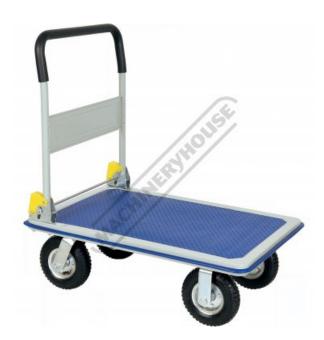

# RST-300P - Platform Trolley - 300kg Capacity

910 x 610mm Reinforced Steel Platform Base with Plastic Top Lining 4 x Ø203mm Pneumatic Tyres

**Ex GST** 

### **Description**

300kg PLATFORM TROLLEY Ideal for stores & Deck injury workshops to greatly minimise back injury

#### **Features**

- Reinforced steel platform base with plastic top lining
- Platform base 910 x 610mm
- 203mm pneumatic tyres with steel hubs
- 2 fixed and 2 swivel tyres Soft foam handle folds flat for storage