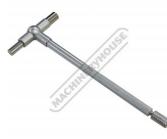

# 70-618 - Telescopic Gauge Set - 6 Piece

8 ~ 150mm (5/16" ~ 6")

|   |   | 1 |   | -      |
|---|---|---|---|--------|
| 1 | - |   |   | -<br>- |
|   |   |   |   |        |
| d |   |   |   | 1)     |
|   | - | I | ļ |        |

#### Includes

- 6 piece set

- 6 piece set Size A = 8 ~ 12.7mm (5/16" ~ 1/2") Size B = 12.7 ~ 19mm (1/2" ~ 3/4") Size C = 19 ~ 32mm (3/4" ~ 1-1/4") Size D = 32 ~ 54mm (1-1/4" ~ 2-1/8") Size E = 54 ~ 90mm (2-1/8" ~ 3-1/2") Size F = 90 ~ 150mm (3-1/2" ~ 6")