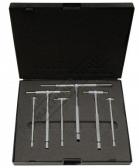

# 70-618 - Telescopic Gauge Set - 6 Piece

8 ~ 150mm (5/16" ~ 6")

|   |   | 1 |   | -      |
|---|---|---|---|--------|
| 1 | - |   |   | -<br>- |
|   |   |   |   |        |
| d |   |   |   | 1)     |
|   | - | I | ļ |        |

#### Includes

- 6 piece set

- 6 piece set Size A = 8 ~ 12.7mm (5/16" ~ 1/2") Size B = 12.7 ~ 19mm (1/2" ~ 3/4") Size C = 19 ~ 32mm (3/4" ~ 1-1/4") Size D = 32 ~ 54mm (1-1/4" ~ 2-1/8") Size E = 54 ~ 90mm (2-1/8" ~ 3-1/2") Size F = 90 ~ 150mm (3-1/2" ~ 6")

## **Specific Features**

6 Piece Set

Measuring Clearance

Measuring Internal

In Use

Case Open

Case