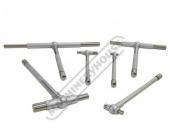

# 70-618 - Telescopic Gauge Set - 6 Piece

8 ~ 150mm (5/16" ~ 6")

|   |   | 1 |   | -      |
|---|---|---|---|--------|
| 1 | - |   |   | -<br>- |
|   |   |   |   |        |
| d |   |   |   | 1)     |
|   | - | I | ļ |        |

#### Includes

- 6 piece set

- 6 piece set Size A = 8 ~ 12.7mm (5/16" ~ 1/2") Size B = 12.7 ~ 19mm (1/2" ~ 3/4") Size C = 19 ~ 32mm (3/4" ~ 1-1/4") Size D = 32 ~ 54mm (1-1/4" ~ 2-1/8") Size E = 54 ~ 90mm (2-1/8" ~ 3-1/2") Size F = 90 ~ 150mm (3-1/2" ~ 6")