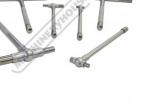

## **Specific Features**

6 Piece Set

Measuring Clearance

Measuring Internal

In Use

Case Open

Case