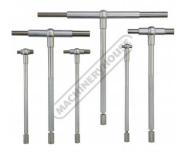

# 70-618 - Telescopic Gauge Set - 6 Piece

8 ~ 150mm (5/16" ~ 6")

|   |   | 1 |   | -      |
|---|---|---|---|--------|
| 1 | - |   |   | -<br>- |
|   |   |   |   |        |
| d |   |   |   | 1)     |
|   | - | I | ļ |        |

#### Includes

- 6 piece set

- 6 piece set Size A = 8 ~ 12.7mm (5/16" ~ 1/2") Size B = 12.7 ~ 19mm (1/2" ~ 3/4") Size C = 19 ~ 32mm (3/4" ~ 1-1/4") Size D = 32 ~ 54mm (1-1/4" ~ 2-1/8") Size E = 54 ~ 90mm (2-1/8" ~ 3-1/2") Size F = 90 ~ 150mm (3-1/2" ~ 6")