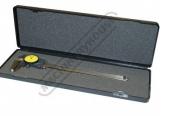

|
| A (mm):          | 24        |
| B (mm):          | 50        |
| C (mm):          | 16        |





#### Description

Measumax Dial Calipers combine the protection of a covered rack with Micro-fine graduations, and the accuracy of a hardened stainless steel rack.

#### **Features**

- Precision dial calipers with stainless steel slide tinite coated top and bottom •
- Clear graduations on the dial and beam Smooth movement from precision internal movement
- •
- •
- Easy zero adjustment of the dial Four way measurement Supplied in foam lined plastic case •
- Accuracy ±0.03mm •



Product Brochure For Q192

Sydney: (02) 9890 9111 Brisbane: (07) 3715 2200 Melbourne: (03) 9212 4422 Perth: (08) 9373 9999

sales@machineryhouse.com.au www.machineryhouse.com.au

### **Specific Features**







Head Close Up

Case Open

Case