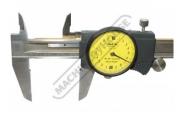

|
| A (mm):          | 24        |
| B (mm):          | 50        |
| C (mm):          | 16        |





#### Description

Measumax Dial Calipers combine the protection of a covered rack with Micro-fine graduations, and the accuracy of a hardened stainless steel rack.

#### **Features**

- Precision dial calipers with stainless steel slide tinite coated top and bottom •
- Clear graduations on the dial and beam Smooth movement from precision internal movement
- •
- •
- Easy zero adjustment of the dial Four way measurement Supplied in foam lined plastic case •
- Accuracy ±0.03mm •



Product Brochure For Q192

Sydney: (02) 9890 9111 Brisbane: (07) 3715 2200 Melbourne: (03) 9212 4422 Perth: (08) 9373 9999

sales@machineryhouse.com.au www.machineryhouse.com.au

### **Specific Features**







Head Close Up

Case Open

Case