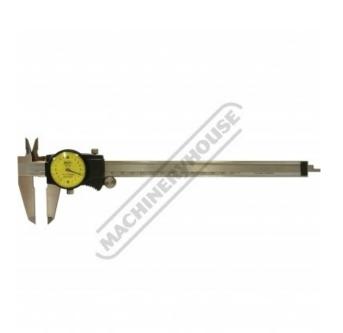

# 33-192 - Dial Caliper

0-200mm Metric

| Back In Stock Soon |          |
|--------------------|----------|
| Ex GST             | Inc GST  |
| \$150.00           | \$165.00 |

| ORDER CODE:      | Q192      |
|------------------|-----------|
| Measuring Units: | Metric    |
| Range:           | 0 - 200mm |
| Graduations:     | 0.02mm    |
| A (mm):          | 24        |
| B (mm):          | 50        |
| C (mm):          | 16        |

#### Description

Measumax Dial Calipers combine the protection of a covered rack with Micro-fine graduations, and the accuracy of a hardened stainless steel rack.

#### **Features**

- Precision dial calipers with stainless steel slide tinite coated top and bottom •
- Clear graduations on the dial and beam Smooth movement from precision internal movement
- •
- •
- Easy zero adjustment of the dial Four way measurement Supplied in foam lined plastic case •
- Accuracy ±0.03mm •