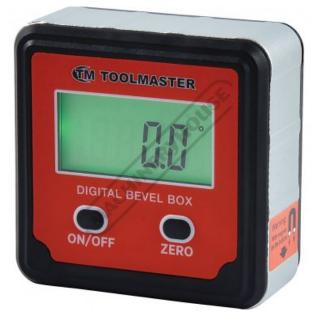

# DB-180 - Digital Bevel Box

4 x 90° Range

| Sydney: (    | 02) 9890 9111 |
|--------------|---------------|
| Brisbane: (  | 07) 3715 2200 |
| Melbourne: ( | 03) 9212 4422 |
| Perth: (     | 08) 9373 9999 |

#### Description

This digital bevel box is a mini protractor that provides digital readings of  $4 \times 90^{\circ}$  with a resolution of 0.1° and auto shut off after 5 minutes. It is small enough to be carried around in a pocket and the LCD screen is convenient to read. It incorporates magnets in the base for accuracy when measuring mitre and bevel angles on mitre saws, saw benches etc.

#### Features

- Mini digital protractor that provides digital readings of 4 x  $90^{\circ}$ ٠
- Ideal for measuring mitre and bevel angles on saw benches etc. 4  $x\,90^{\rm o}$  digital readings
- Magnets in the base .
- LCD backlight screen On/Off & Zero button .
- 0.1 degree resolution
- 0.1 accuracy for 0° & 90° ±0.2° for all other angles .
- Automatic digit inversion for overhead
- Auto shut off after 5 minutes
- 2 x measuring modes, ABS Absolute & Relative .
- 60 x 60 x 25mm (L x W x D) Working temperature 0° to 90°C •