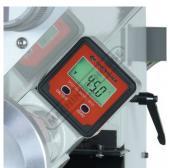

Works great for mitre saws and table saws in setting blade angle accurately as well as and setting the angle of jointer fences and band saw tables.

### **Specific Features**

Side View

**Protective Pouch** 

Shown On Machine