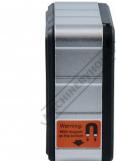

Features

- Mini digital protractor that provides digital readings of 4 x  $90^{\circ}$ ٠
- Ideal for measuring mitre and bevel angles on saw benches etc. 4  $x\,90^{\rm o}$  digital readings
- Magnets in the base .
- LCD backlight screen On/Off & Zero button .
- 0.1 degree resolution
- 0.1 accuracy for 0° & 90° ±0.2° for all other angles .
- Automatic digit inversion for overhead
- Auto shut off after 5 minutes
- 2 x measuring modes, ABS Absolute & Relative .
- 60 x 60 x 25mm (L x W x D) Working temperature 0° to 90°C •

## Includes

- Includes AAA alkaline battery
- Protective case



Product Brochure For M977

Sydney: (02) 9890 9111 Brisbane: (07) 3715 2200 Melbourne: (03) 9212 4422 Perth: (08) 9373 9999

sales@machineryhouse.com.au www.machineryhouse.com.au

### **Specific Features**



Side View



**Protective Pouch** 



Shown On Machine