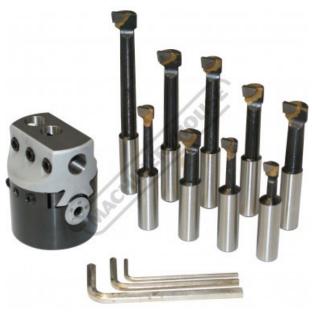

# BC-2K - Precision Boring Head Kit

Ø50mm Head Requires Spindle Arbor To Suit Machine

#### Description

Fitted with 2 vertical and one cross hole for the boring bars The boring head allows the boring bar to be adjusted at a right angle to the spindle axis. This feature makes it possible to position the boring cutter accurately to bore holes of varying diameters. Direct-reading adjustment screw is hardened and ground, has an easy-to-read, nonreflecting satin chrome dial face for accurate adjustments of 0.01mm. Please note: Arbor are sold separately.

#### **Features**

- Wide range of boring diameters and depths Calibrated micro adjusting screw via a hexagon key. 1-1/2" x 18TPI threaded body to mount optional arbors
- Accepts 12mm diameter boring bars
- Includes boring bars and aluminium foam padded case for protection