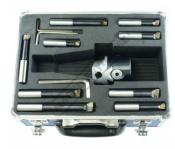

# BC-2K - Precision Boring Head Kit

Ø50mm Head Requires Spindle Arbor To Suit Machine

#### Description

Fitted with 2 vertical and one cross hole for the boring bars The boring head allows the boring bar to be adjusted at a right angle to the spindle axis. This feature makes it possible to position the boring cutter accurately to bore holes of varying diameters. Direct-reading adjustment screw is hardened and ground, has an easy-to-read, nonreflecting satin chrome dial face for accurate adjustments of 0.01mm. Please note: Arbor are sold separately.

#### **Features**

- Wide range of boring diameters and depths Calibrated micro adjusting screw via a hexagon key. 1-1/2" x 18TPI threaded body to mount optional arbors
- Accepts 12mm diameter boring bars
- Includes boring bars and aluminium foam padded case for protection

## **Specific Features**

Case Open

Top View in Case