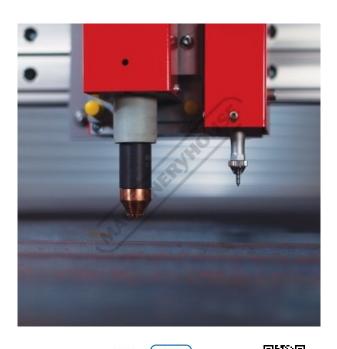

### Description

Swift-Cut

All in one plasma cutter and metal scriber / engraver from Swiftcut

Swift-Marker unit – integrated pneumatic marker. Can be used to automatically mark text, fold lines and centre marks on components prior to profiling to avoid costly second operations. Great for part numbering or serial numbering of parts.