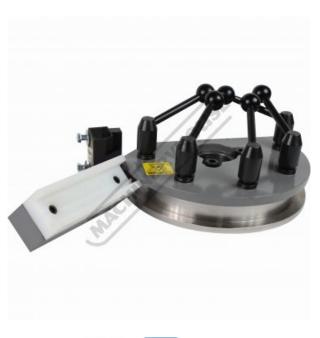

# B8418C - 30mm OD x 180° Square Tube Die Set - Crush Bend

139.7mm CLR, Made from Steel Suits RDB Series (Not RDB-050) Pipe & Tube Benders

| \$2,200.00                                   | \$2,420.00               |
|----------------------------------------------|--------------------------|
| ORDER CODE:                                  | B8418C                   |
| MODEL:                                       | Crush Bend               |
| Part Number:                                 | ZZ-DS-30S-R140-CB        |
| Туре:                                        | Square Tube Die Set      |
| Degree of Bend (Max) (Deg):                  | 180º                     |
| Size (inch / mm):                            | 30 OD                    |
| CLR - Centre Line Radius (inch / mm):        | 139.7                    |
| Recommended Min. Wall Thickness (inch / mm): | 1.651                    |
| Material OD (inch / mm):                     | ~                        |
| Suits Spigot Size (inch / mm):               | ~                        |
| Suits Machine Model:                         | RDB Series (Not RDB-050) |
| Nett Weight (kg):                            | 28                       |
|                                              |                          |

### Description

30mm OD Square tube die set - Crush Bend with a 139.7mm Center line Radius. Fits on all Baileigh Industrial rotary draw benders that accept drop on tooling (Not RDB-050). Center line radius is based on 1.651mm wall thickness.

### **Features**

- Crush Bend •
- 30mm OD steel former with 139.7mm centre line radius for 180 degree bends
- 1.651mm recommended minimum wall thickness
- 180 degree maximum bend angle Set includes forming die, counter die, and hook sleeve