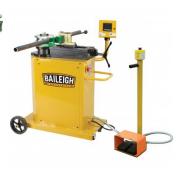

#### **Recommended Accessories**

B8119 Pipe/Tube Bending Lube -475ml B8075 Hydraulic Pipe & Tube Rotary Draw Bender B8080 Hydraulic Pipe & Tube Rotary Draw Bender B8085 Motorised Pipe & Tube Rotary Draw Bender