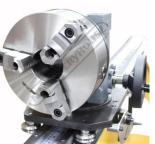

# IDX-20-350-M - 6096mm (20ft) Rotary Positioning Table

63.5mm Index Chuck Thru Hole Suits RDB-350 Hydraulic Pipe & Tube Bender

Ex GST Inc GST \$10,350.00 \$11,385.00

| ORDER CODE:                                     | B8115                                                                           |
|-------------------------------------------------|---------------------------------------------------------------------------------|
| MODEL:                                          | IDX-20-350-M                                                                    |
| Part Number:                                    | ~                                                                               |
| Туре:                                           | Rotary Positioning Table                                                        |
| Degree of Bend (Max) (Deg):                     | ~                                                                               |
| Size (inch / mm):                               | 6096 Table Length & 63.5 Index<br>Chuck Thru Hole & 6.35 - 114.3<br>OD in Chuck |
| CLR - Centre Line Radius (inch / mm):           | ~                                                                               |
| Recommended Min. Wall Thickness<br>(inch / mm): | ~                                                                               |
| Material OD (inch / mm):                        | ~                                                                               |
| Suits Spigot Size (inch / mm):                  | ~                                                                               |
| Suits Machine Model:                            | RDB-350                                                                         |
| Nett Weight (kg):                               | 241                                                                             |
|                                                 |                                                                                 |

The table comes with an 203.2mm three jaw chuck with 63.5mm thru hole that allows for longer pieces of tubing than the table length. Chuck can handle up to 114.3mm OD. The minimum OD is 6.35mm. The table has a linear indicator strip so the operator can set up accurate distances between bends. Mechanical stops can be positioned for the start of each bend. Using the mechanical stops is very beneficial for repeatability on bigger production runs. Another nice feature of the table is that the positioning carriage rolls on a precision V block rail and rides the rail using V-block bearings. These bearings are placed on eccentric shafts, which allows for tolerance adjustment allowing the most accurate results.