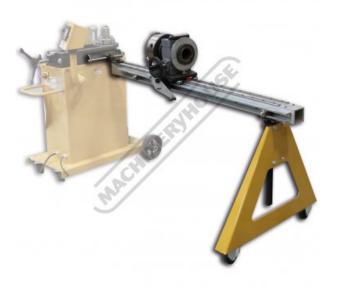

# IDX-20-350-M - 6096mm (20ft) Rotary Positioning Table

63.5mm Index Chuck Thru Hole Suits RDB-350 Hydraulic Pipe & Tube Bender

Ex GST Inc GST \$10,350.00 \$11,385.00

| ORDER CODE:                                     | B8115                                                                           |
|-------------------------------------------------|---------------------------------------------------------------------------------|
| MODEL:                                          | IDX-20-350-M                                                                    |
| Part Number:                                    | ~                                                                               |
| Туре:                                           | Rotary Positioning Table                                                        |
| Degree of Bend (Max) (Deg):                     | ~                                                                               |
| Size (inch / mm):                               | 6096 Table Length & 63.5 Index<br>Chuck Thru Hole & 6.35 - 114.3<br>OD in Chuck |
| CLR - Centre Line Radius (inch / mm):           | ~                                                                               |
| Recommended Min. Wall Thickness<br>(inch / mm): | ~                                                                               |
| Material OD (inch / mm):                        | ~                                                                               |
| Suits Spigot Size (inch / mm):                  | ~                                                                               |
| Suits Machine Model:                            | RDB-350                                                                         |
| Nett Weight (kg):                               | 241                                                                             |
|                                                 |                                                                                 |

#### Description

What is the perfect complement to any computer controlled Baileigh Tube and Pipe Bender? A rotary indexing table, of course. An RDB-350 tube bender fitted with a rotary positioning table allows for accurate bends in varying planes, as well as consistent measurements between bends. The IDX-10-350 is a 3048mm (10ft) table but other tables for the RDB-350 are available in lengths of 4572mm (15ft), and 6096mm (20ft) as well, call for the pricing of the longer tables. And because only some jobs require the rotary indexing table, it can be attached or taken off of the bender with ease.

The table comes with an 203.2mm three jaw chuck with 63.5mm thru hole that allows for longer pieces of tubing than the table length. Chuck can handle up to 114.3mm OD. The minimum OD is 6.35mm. The table has a linear indicator strip so the operator can set up accurate distances between bends. Mechanical stops can be positioned for the start of each bend. Using the mechanical stops is very beneficial for repeatability on bigger production runs. Another nice feature of the table is that the positioning carriage rolls on a precision V block rail and rides the rail using V-block bearings. These bearings are placed on eccentric shafts, which allows for tolerance adjustment allowing the most accurate results.