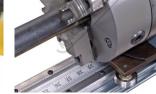

The table comes with an 203.2mm three jaw chuck with 63.5mm thru hole that allows for longer pieces of tubing than the table length. Chuck can handle up to 114.3mm OD. The minimum OD is 6.35mm. The table has a linear indicator strip so the operator can set up accurate distances between bends. Mechanical stops can be positioned for the start of each bend. Using the mechanical stops is very beneficial for repeatability on bigger production runs. Another nice feature of the table is that the positioning carriage rolls on a precision V block rail and rides the rail using V-block bearings. These bearings are placed on eccentric shafts, which allows for tolerance adjustment allowing the most accurate results.

Stop

Scale

Sydney: (02) 9890 9111 Brisbane: (07) 3715 2200 Melbourne: (03) 9212 4422 Perth: (08) 9373 9999

sales@machineryhouse.com.au www.machineryhouse.com.au