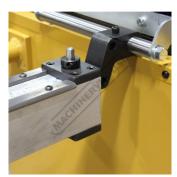

The table comes with an 203.2mm three jaw chuck with 63.5mm thru hole that allows for longer pieces of tubing than the table length. Chuck can handle up to 114.3mm OD. The minimum OD is 6.35mm. The table has a linear indicator strip so the operator can set up accurate distances between bends. Mechanical stops can be positioned for the start of each bend. Using the mechanical stops is very beneficial for repeatability on bigger production runs. Another nice feature of the table is that the positioning carriage rolls on a precision V block rail and rides the rail using V-block bearings. These bearings are placed on eccentric shafts, which allows for tolerance adjustment allowing the most accurate results.

### **Specific Features**

Mount

Mount 2

Screw

Adjuster

Rollers

Chuck 2

Chuck

Stop

Scale

Sydney: (02) 9890 9111 Brisbane: (07) 3715 2200 Melbourne: (03) 9212 4422 Perth: (08) 9373 9999

sales@machineryhouse.com.au www.machineryhouse.com.au