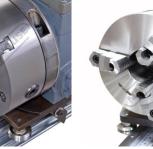

The table comes with an 203.2mm three jaw chuck with 63.5mm thru hole that allows for longer pieces of tubing than the table length. Chuck can handle up to 114.3mm OD. The minimum OD is 6.35mm. The table has a linear indicator strip so the operator can set up accurate distances between bends. Mechanical stops can be positioned for the start of each bend. Using the mechanical stops is very beneficial for repeatability on bigger production runs. Another nice feature of the table is that the positioning carriage rolls on a precision V block rail and rides the rail using V-block bearings. These bearings are placed on eccentric shafts, which allows for tolerance adjustment allowing the most accurate results.

### **Specific Features**

Mount

Mount 2

Screw

Adjuster

Rollers

Chuck 2

Chuck