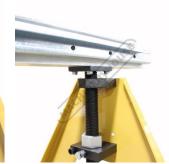

The table comes with an 203.2mm three jaw chuck with 63.5mm thru hole that allows for longer pieces of tubing than the table length. Chuck can handle up to 114.3mm OD. The minimum OD is 6.35mm. The table has a linear indicator strip so the operator can set up accurate distances between bends. Mechanical stops can be positioned for the start of each bend. Using the mechanical stops is very beneficial for repeatability on bigger production runs. Another nice feature of the table is that the positioning carriage rolls on a precision V block rail and rides the rail using V-block bearings. These bearings are placed on eccentric shafts, which allows for tolerance adjustment allowing the most accurate results.

### **Specific Features**

Mount

Mount 2

Screw

Adjuster

Rollers

Chuck 2

Chuck

Stop

Scale

Sydney: (02) 9890 9111 Brisbane: (07) 3715 2200 Melbourne: (03) 9212 4422 Perth: (08) 9373 9999

sales@machineryhouse.com.au www.machineryhouse.com.au