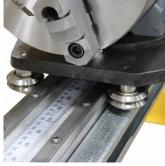

The table comes with an 203.2mm three jaw chuck with 63.5mm thru hole that allows for longer pieces of tubing than the table length. Chuck can handle up to 114.3mm OD. The minimum OD is 6.35mm. The table has a linear indicator strip so the operator can set up accurate distances between bends. Mechanical stops can be positioned for the start of each bend. Using the mechanical stops is very beneficial for repeatability on bigger production runs. Another nice feature of the table is that the positioning carriage rolls on a precision V block rail and rides the rail using V-block bearings. These bearings are placed on eccentric shafts, which allows for tolerance adjustment allowing the most accurate results.

### **Specific Features**

Mount

Mount 2

Screw

Adjuster

Rollers

Chuck 2

Chuck