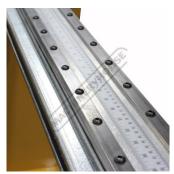

The table comes with an 203.2mm three jaw chuck with 63.5mm thru hole that allows for longer pieces of tubing than the table length. Chuck can handle up to 114.3mm OD. The minimum OD is 6.35mm. The table has a linear indicator strip so the operator can set up accurate distances between bends. Mechanical stops can be positioned for the start of each bend. Using the mechanical stops is very beneficial for repeatability on bigger production runs. Another nice feature of the table is that the positioning carriage rolls on a precision V block rail and rides the rail using V-block bearings. These bearings are placed on eccentric shafts, which allows for tolerance adjustment allowing the most accurate results.

Stop

Scale

Sydney: (02) 9890 9111 Brisbane: (07) 3715 2200 Melbourne: (03) 9212 4422 Perth: (08) 9373 9999

sales@machineryhouse.com.au www.machineryhouse.com.au