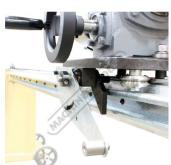

The table comes with an 203.2mm three jaw chuck with 63.5mm thru hole that allows for longer pieces of tubing than the table length. Chuck can handle up to 114.3mm OD. The minimum OD is 6.35mm. The table has a linear indicator strip so the operator can set up accurate distances between bends. Mechanical stops can be positioned for the start of each bend. Using the mechanical stops is very beneficial for repeatability on bigger production runs. Another nice feature of the table is that the positioning carriage rolls on a precision V block rail and rides the rail using V-block bearings. These bearings are placed on eccentric shafts, which allows for tolerance adjustment allowing the most accurate results.

### **Specific Features**

Mount

Mount 2

Screw

Adjuster

Rollers

Chuck 2

Chuck