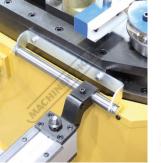

The table comes with an 203.2mm three jaw chuck with 63.5mm thru hole that allows for longer pieces of tubing than the table length. Chuck can handle up to 114.3mm OD. The minimum OD is 6.35mm. The table has a linear indicator strip so the operator can set up accurate distances between bends. Mechanical stops can be positioned for the start of each bend. Using the mechanical stops is very beneficial for repeatability on bigger production runs. Another nice feature of the table is that the positioning carriage rolls on a precision V block rail and rides the rail using V-block bearings. These bearings are placed on eccentric shafts, which allows for tolerance adjustment allowing the most accurate results.

### **Specific Features**

Mount

Mount 2

Screw

Adjuster

Rollers

Chuck 2

Chuck