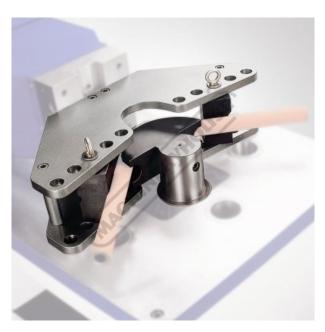

## HBM-40P50 - Pipe Bender Attachment

Includes 2" Pipe Former Die Suits Sunrise HBM-40 Horizontal Benders

## **Description**

Designed to fit onto the Sunrise HBM-40 Horizontal Bender

## **Includes**

- Bending head attachments with Pins 2" former die 2" follower dies

**Ex GST** Inc GST \$2,959.00 \$2,690.00

| ORDER CODE:        | P1600                      |
|--------------------|----------------------------|
| MODEL:             | HBM-40P50                  |
| Attachment (Type): | Pipe Bender Attachment Kit |
| Size (Inch /mm):   | 2" Pipe Capacity           |
| Suits Model (No.): | HBM-40                     |