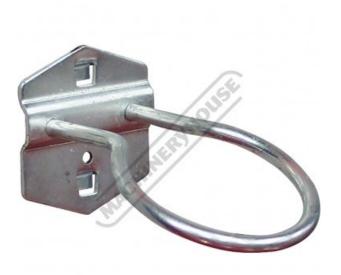

# RPH-60 - Round Tool Holder - Loop

Suits A426, T790, T773 & A412

|             | \$4.00 | \$4.40                   |
|-------------|--------|--------------------------|
| ORDER CODE: |        | A4496                    |
| MODEL:      |        | RPH-60                   |
| Type:       |        | Round Tool Holder - Loop |
| Size:       |        | Ø60mm                    |

**Ex GST** 

Suits:

# Description

Suits backing panels with square holes

#### **Features**

• Ø60mm round holder

Sydney: (02) 9890 9111 Brisbane: (07) 3715 2200 Melbourne: (03) 9212 4422 Perth: (08) 9373 9999

sales@machineryhouse.com.au

www.machineryhouse.com.au