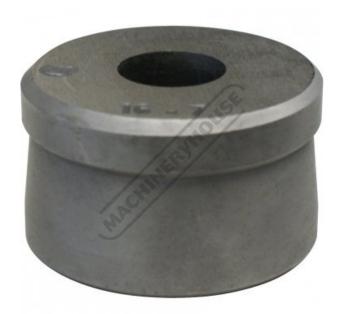

## P738B - Ø38.2mm Round Die - RDN2

Hi -Grade Tool Steel Imported From Japan

| \$70.00                  | \$77.00 |       |
|--------------------------|---------|-------|
| ORDER CODE:              |         | P738B |
| MODEL:                   |         | RDN2  |
| Type:                    |         | Die   |
| Punch Diameter (D) (mm): |         | ~     |
| Die Diameter (D) (mm):   |         | Ø38.2 |
| Pack Quantity (No.):     |         | 1     |

## **Description**

Punch and Dies are Manufactured by Sunrise in Taiwan using Hi -Grade Tool Steel imported from Japan.

The manufacturing process involves machining via hi tech CNC machines lathes & mills, vacuum heat treatment with multiple tempering at high temperatures before a final quality inspection/testing process all of which ensures an accurate, precise, durable & stable product.