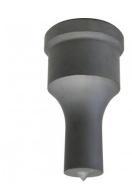

| Ø38.2 |
| Pack Quantity (No.):     |         | 1     |

**Ex GST** 







## **Description**

Punch and Dies are Manufactured by Sunrise in Taiwan using Hi -Grade Tool Steel imported from Japan.

The manufacturing process involves machining via hi tech CNC machines lathes & mills, vacuum heat treatment with multiple tempering at high temperatures before a final quality inspection/testing process all of which ensures an accurate, precise, durable & stable product.

## **Optional Accessories**

· Other sizes and shapes available on request



Product Brochure For P738B

Sydney: (02) 9890 9111 Brisbane: (07) 3715 2200 Melbourne: (03) 9212 4422 Perth: (08) 9373 9999

sales@machineryhouse.com.au www.machineryhouse.com.au

## **Recommended Accessories**

P738 Ø38mm Round Punch - RPN2