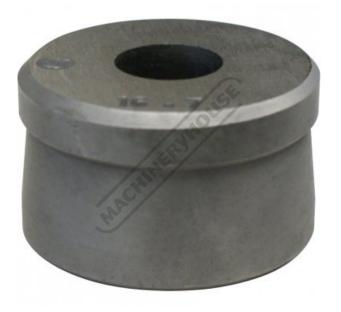

# P705B - Ø5.2mm Round Die - RDN1

Hi -Grade Tool Steel Imported From Japan

Ex GST Inc GST \$50.00 \$55.00 DDE: P705B

| \$50.00                  | \$55.00 |       |
|--------------------------|---------|-------|
| ORDER CODE:              |         | P705B |
| MODEL:                   |         | RDN1  |
| Туре:                    |         | Die   |
| Punch Diameter (D) (mm): |         | ~     |
| Die Diameter (D) (mm):   |         | Ø5.2  |
| Pack Quantity (No.):     |         | 1     |

### Description

Punch and Dies are Manufactured by Sunrise in Taiwan using Hi -Grade Tool Steel imported from Japan. The manufacturing process involves machining via hi tech CNC machines lathes & mills, vacuum heat treatment with multiple tempering at high temperatures before a final quality inspection/testing process all of which ensures an accurate, precise, durable & stable product.