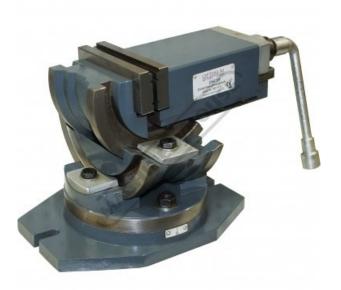

# HFV-125W - 3 Way Angle Milling Vice

125mm Jaw Width 95mm Jaw Opening

| Inc GST  |          |
|----------|----------|
| \$440.00 |          |
|          | V115     |
|          | HFV-125W |
|          | 125      |
|          | 95       |
|          | 45       |
|          | 210      |
|          | 340      |
|          | 28       |
|          |          |

## Description

Angles can be set in 3 planes:

### **Features**

- •
- 1. Swivel 360° around the base 2. The vice can be elevated through 90° from horizontal to vertical 3. Tilts 45° from side to side
- •