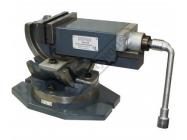

r V115** 

# HFV-125W - 3 Way Angle Milling Vice

125mm Jaw Width 95mm Jaw Opening



| Inc GST  |          |
|----------|----------|
| \$440.00 |          |
|          | V115     |
|          | HFV-125W |
|          | 125      |
|          | 95       |
|          | 45       |
|          | 210      |
|          | 340      |
|          | 28       |
|          |          |







## Description

Angles can be set in 3 planes:

### **Features**

- •
- 1. Swivel 360° around the base 2. The vice can be elevated through 90° from horizontal to vertical 3. Tilts 45° from side to side
- •



### Product Brochure For V115

Sydney: (02) 9890 9111 Brisbane: (07) 3715 2200 Melbourne: (03) 9212 4422 Perth: (08) 9373 9999

sales@machineryhouse.com.au www.machineryhouse.com.au

### **Specific Features**



Rear View

### **Recommended Accessories**

V0531 Aluminium Magnetic Soft Jaws V0538 Aluminium Magnetic Soft Jaws V0535 Aluminium Magnetic Soft Jaws V0542 Plastic Magnetic Soft Jaws



V0546 Plastic Magnetic Soft Jaws