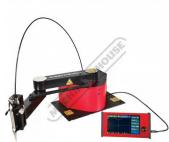

# Description

ARCDROID PLASMA ROBOT If you can draw it, you can cut it If you can trace it, you can cut it If you can imagine it, you can cut it

Portable powerful and easy to use. ArcDroid™ brings CNC plasma to your garage or workshop. ArcDroid™ combined with our custom operating system with Simple Trace™ can accurately reproduce your designs delivering fast, accurate and repeatable parts from your plasma cutter.

Any table is a plasma table with ArcDroid™.

#### Simple Trace™

Point to point or free hand, trace your template and ArcDroid™ creates a cut file instantly. Simply use the ArcDroid™ arm to follow the contours of your template and high accuracy encoders map your every move. These trace files can easily be saved on a USB stick (not included) to access for future repeat cutting.

Now all your cardboard cut outs are functional Cut files! Cut envélope of 660mm x 380mm