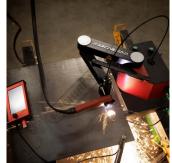

# Description

ARCDROID PLASMA ROBOT If you can draw it, you can cut it If you can trace it, you can cut it If you can imagine it, you can cut it

Portable powerful and easy to use. ArcDroid™ brings CNC plasma to your garage or workshop. ArcDroid™ combined with our custom operating system with Simple Trace™ can accurately reproduce your designs delivering fast, accurate and repeatable parts from your plasma cutter.

Any table is a plasma table with ArcDroid™.