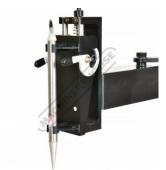

rnal software or cad skills are required Import DXF drawing file direct via USB into ArcDroid<sup>™</sup> For advanced users ArcDroid<sup>™</sup> is Fusion 360 compatible.

- UNIMIG RAZOR 45 HAND PLASMA
- Latest IGBT Inverter Technology
- Safe Euro torch connection

- Sate Euro torch connection
  High quality SC80 Plasma torch
  Industrial application
  Tolerant to variable power supply
  In-built Air Regulator with pre-set air pressure
  Suitable to cut all electrically conductive materials
- Light weight and compact
- Strong metal housing, with plastic front and rear covers

#### Includes

- Arcdroid Plasma Robot Unimig Razor 45 Hand Plasma Universal CNC Cable

### **Specific Features**



Razorcut 45 Complete Package



Universal CNC Cable



Cutting



Trace



Touch Screen Interface



Trace Pen In Holder



Import Via USB



Setup With Trace Pen



## Product Brochure For K4050

Sydney: (02) 9890 9111 Brisbane: (07) 3715 2200 Melbourne: (03) 9212 4422 Perth: (08) 9373 9999

sales@machineryhouse.com.au www.machineryhouse.com.au



Plasma Torch Cradle

### **Recommended Accessories**

P9123
UNIMIG Machine Torch

C620 Electrodes

C624 0.9mm Cutting Tips

C625
1.0mm Cutting Tips









C622 Swirl Ring

C626 Retaining Cup

C492 Plasma Sub-Micronic Air Filter Canister

C492A Plasma Air Filter cartridge