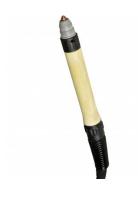

### UNIMIG RAZOR 45 HAND PLASMA

The RAZORCUT45 is an inverter-based Plasma cutting machine produced using the latest in IGBT technology. This machine is reliable, robust and stacked with features that you can expect from a quality Plasma Cutter.

The RAZORCUT45 is an exceptional machine that is suitable for a wide range of applications including sheet metal fabrication, light industrial use, site work, automotive, ducting work, repair and maintenance services. The RAZORCUT45 is packaged with a tough SureGrip SC80 Plasma torch, earth lead and air regulator. The RAZORCUT45 gives you the best of both worlds great portability, with the power to get the job done. Built to our specification and manufactured in compliance to AS/NZS 60974-1