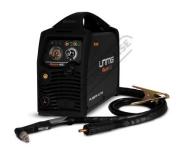

### UNIMIG RAZOR 45 HAND PLASMA

The RAZORCUT45 is an inverter-based Plasma cutting machine produced using the latest in IGBT technology. This machine is reliable, robust and stacked with features that you can expect from a quality Plasma Cutter.

The RAZORCUT45 is an exceptional machine that is suitable for a wide range of applications including sheet metal fabrication, light industrial use, site work, automotive, ducting work, repair and maintenance services. The RAZORCUT45 is packaged with a tough SureGrip SC80 Plasma torch, earth lead and air regulator. The RAZORCUT45 gives you the best of both worlds great portability, with the power to get the job done. Built to our specification and manufactured in compliance to AS/NZS 60974-1