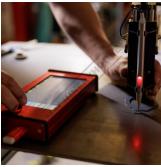

#### Simple Trace™

Point to point or free hand, trace your template and ArcDroid™ creates a cut file instantly. Simply use the ArcDroid™ arm to follow the contours of your template and high accuracy encoders map your every move. These trace files can easily be saved on a USB stick (not included) to access for future repeat cutting.

Setup With Trace Pen