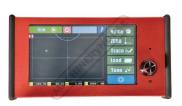

#### **Features**

- ARCDROID PLASMA ROBOT
- Light And Compact, Goes Anywhere, Weighs less than 16kgs!
- Fits in any shop and easily portable to job sites.
- Glove Friendly Touch Screen Interface, Easy to use and intuitive User Interface

### Product Brochure For K4050

- Quick change holders to move from trace to cut mode
- With Simple Trace<sup>™</sup> technology, No external software or cad skills are required Import DXF drawing file direct via USB into ArcDroid<sup>™</sup> For advanced users ArcDroid<sup>™</sup> is Fusion 360 compatible.

### **Specific Features**

Razorcut 45 Complete Package

Universal CNC Cable

Cutting

Trace

Touch Screen Interface

Trace Pen In Holder

Import Via USB