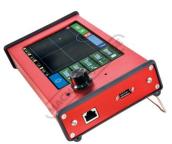

#### **Features**

- ARCDROID PLASMA ROBOT
- Light And Compact, Goes Anywhere, Weighs less than 16kgs!
- Fits in any shop and easily portable to job sites.
- Glove Friendly Touch Screen Interface, Easy to use and intuitive User Interface

### Product Brochure For K4050

- Quick change holders to move from trace to cut mode
- With Simple Trace<sup>™</sup> technology, No external software or cad skills are required Import DXF drawing file direct via USB into ArcDroid<sup>™</sup> For advanced users ArcDroid<sup>™</sup> is Fusion 360 compatible.