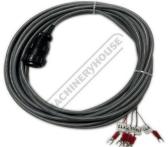

| ORDER CODE:                        | K4050           |
|------------------------------------|-----------------|
| MODEL:                             | ARCDROID        |
| Cutting capacity (mm):             | 660 x 380       |
| Arcdroid input voltage (V / Amps): | 240 / 10A       |
| Plasma input voltage (V / Amps):   | 240 / 15A       |
| Plasma cutting unit:               | Razorcut 45     |
| CNC Cable:                         | Universal C4301 |
|                                    |                 |

#### Includes

- Arcdroid Plasma Robot Unimig Razor 45 Hand Plasma Universal CNC Cable