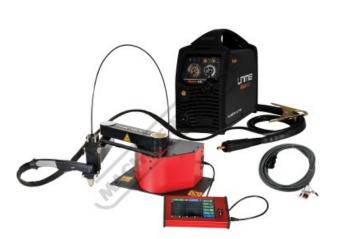

# ARCDROID - CNC Plasma Robot & Razorcut 45 Package Deal

Cut envelope of 660mm x 380mm Includes Arcdroid Robot, Unimig Razor 45 Hand Plasma System, CNC Universal cable

Package Deal

**Ex GST** Inc GST

\$5,540.00 \$6,094.00

#### Includes

- Arcdroid Plasma Robot Unimig Razor 45 Hand Plasma Universal CNC Cable

### **Specific Features**

Razorcut 45 Complete Package

Universal CNC Cable

Cutting

Trace

Touch Screen Interface

Trace Pen In Holder

Import Via USB