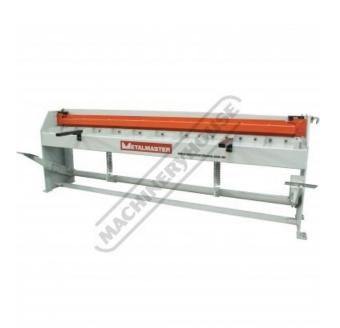

# SG-812 - Manual Treadle Guillotine

2470 x 1.2mm Mild Steel Shearing Capacity Quality 9CrSi Blade Material Suitable for Stainless Steel

| Back In Stock Soon                   |            |        |
|--------------------------------------|------------|--------|
| Ex GST                               | Inc GST    |        |
| \$5,190.00                           | \$5,709.00 |        |
| ORDER CODE:                          |            | S536   |
| MODEL:                               |            | SG-812 |
| Shearing Capacity - Mild Steel (mm): |            | 1.2    |
| Shearing Canacity - Stainless Steel  |            | 0.8    |

| Shearing Capacity - Stainless Steel: | 0.8               |
|--------------------------------------|-------------------|
| Shearing Length (mm):                | 2470              |
| Floor Space (L x W x H) (mm):        | 2920 x 850 x 1100 |
| Nett Weight (kg):                    | 800               |

#### **Features**

- Quality steel-fabrication construction •

- •
- •
- Quality steel-fabrication construction Blades made from 9CrSi material suitable for stainless steel Spring loaded material clamp beam Greasing & oiling points on bearing surfaces Adjustable blade gap clearance for thin material Includes front sheet supports and backgauge Mild steel capacity is rated on hot rolled material with 250MPA