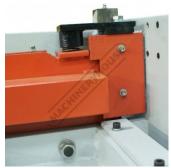

#### **Features**

- Quality steel-fabrication construction •

- •
- •
- Quality steel-fabrication construction Blades made from 9CrSi material suitable for stainless steel Spring loaded material clamp beam Greasing & oiling points on bearing surfaces Adjustable blade gap clearance for thin material Includes front sheet supports and backgauge Mild steel capacity is rated on hot rolled material with 250MPA

## **Specific Features**

Material Clamp

Material Clamp Front View

Front View

Rear Backgauge

Sheet Supports