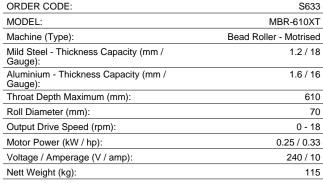

#### **Description**

The MBR-610XT motorised bead roller is now updated with extra features to make your bead rolling experience even better. We have now included a quick release lever to the upper die shaft allowing you to remove your panel & then quickly go back to the same position without having to wind the adjustment handle. We have also listened to our customers wanting more control & torque at slow speeds, so we updated the reduction gear box ratio to achieve a slower output speed whilst retaining higher torque.

With a 300w variable speed motor, this motorised bead roller is not only much easier to use compared to manual machines, but the variable speed gives you the fine control to produce consistent & professional results. The frame is manufactured using 2 pieces of heavy 8mm steel plates & interconnecting spacers to ensure a strong frame helping support a large 610mm throat depth making it perfect for strengthening any type of car roof, body panels, seals & guards etc. The MBR-610XT features an adjustable top shaft with the ability to offset the dies up to 25mm & with the drive shafts supported in quality greaseable bronze bearing bushes which incorporate thrust ball bearings for additional

The machine comes standard with 12 sets of the most common die profiles suitable any metal forming enthusiast & also includes a heavy tubular stand with a storage rack to store your dies within easy reach.

#### **Features**

- New quick release mechanism on the top shaft
- Variable speed dial for superior control on all applications Forward / reverse foot pedal switches with emergency stop
- Heavy duty steel plate construction for increased rigidity Ø70mm hardened & keyed rollers for positive drive Both top & bottom shafts are geared & electrically driven 1.2mm mild steel capacity with 610mm throat

- Top shaft adjusts horizontally to easily & accurately align dies Ø25mm drive shafts with grease-able bronze bushes, Ø20mm spigot for mounting rollers
- Adjustable material depth guide
- Throat design allows clearance for up to 80mm on 90° return bends
- 300W 240V variable speed motor with reduction gearbox
- Fitted with two rear wheels to allow easy mobility

#### Includes

- 12 sets of hardened rolls (Ø20mm Bore):
- 5/32" (4mm) beading dies

Sydney: (02) 9890 9111 Brisbane: (07) 3715 2200 Melbourne: (03) 9212 4422 Perth: (08) 9373 9999

sales@machineryhouse.com.au www.machineryhouse.com.au

## **Product Brochure For S633**

- 1/4" (6.35mm) beading dies 3/8" (9.5mm) beading dies 15/32" (12mm) beading dies 19/32" (15mm) beading dies 1/16" (1.6mm) flanging dies 1/8" (3mm) flanging dies 1/4" (6.35mm) flanging dies 3/8" (9.5mm) flanging dies Ogee beading dies Wiring dies

- Wiring dies Shearing dies