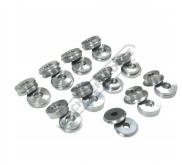

The machine comes standard with 12 sets of the most common die profiles suitable any metal forming enthusiast & also includes a heavy tubular stand with a storage rack to store your dies within easy reach.

#### Includes

- 12 sets of hardened rolls (Ø20mm Bore):
- 5/32" (4mm) beading dies

Sydney: (02) 9890 9111 Brisbane: (07) 3715 2200 Melbourne: (03) 9212 4422 Perth: (08) 9373 9999

sales@machineryhouse.com.au www.machineryhouse.com.au

## **Product Brochure For S633**

- 1/4" (6.35mm) beading dies 3/8" (9.5mm) beading dies 15/32" (12mm) beading dies 19/32" (15mm) beading dies 1/16" (1.6mm) flanging dies 1/8" (3mm) flanging dies 1/4" (6.35mm) flanging dies 3/8" (9.5mm) flanging dies Ogee beading dies Wiring dies

- Wiring dies Shearing dies