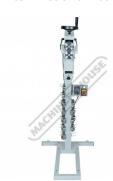

# MBR-610XT - Bead Roller - Motorised Variable Speed

Now with quick release

Includes 12 Sets of Hardened Rolls

With a 300w variable speed motor, this motorised bead roller is not only much easier to use compared to manual machines, but the variable speed gives you the fine control to produce consistent & professional results. The frame is manufactured using 2 pieces of heavy 8mm steel plates & interconnecting spacers to ensure a strong frame helping support a large 610mm throat depth making it perfect for strengthening any type of car roof, body panels, seals & guards etc. The MBR-610XT features an adjustable top shaft with the ability to offset the dies up to 25mm & with the drive shafts supported in quality greaseable bronze bearing bushes which incorporate thrust ball bearings for additional

- Top shaft adjusts horizontally to easily & accurately align dies Ø25mm drive shafts with grease-able bronze bushes, Ø20mm spigot for mounting rollers
- Adjustable material depth guide
- Throat design allows clearance for up to 80mm on 90° return bends
- 300W 240V variable speed motor with reduction gearbox
- Fitted with two rear wheels to allow easy mobility