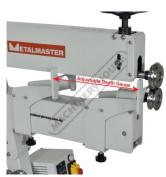

- Top shaft adjusts horizontally to easily & accurately align dies Ø25mm drive shafts with grease-able bronze bushes, Ø20mm spigot for mounting rollers
- Adjustable material depth guide
- Throat design allows clearance for up to 80mm on 90° return bends
- 300W 240V variable speed motor with reduction gearbox
- Fitted with two rear wheels to allow easy mobility

### **Specific Features**

Quick Release Lever

Adjustable Depth Gauge

Adjustable Top Roller

Locking Levers For Top Shaft Die Alignment

Speed Control and On Off Safety Switch

Forward & Reverse Foot Control With Emergency Stop Switch Upper Mandrel Adjustment Handle 2 X Rear Wheels For Mobility