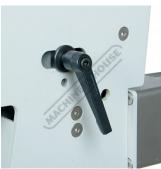

#### **Description**

The MBR-610XT motorised bead roller is now updated with extra features to make your bead rolling experience even better. We have now included a quick release lever to the upper die shaft allowing you to remove your panel & then quickly go back to the same position without having to wind the adjustment handle. We have also listened to our customers wanting more control & torque at slow speeds, so we updated the reduction gear box ratio to achieve a slower output speed whilst retaining higher torque.

### **Specific Features**

Quick Release Lever

Adjustable Depth Gauge

Adjustable Top Roller

Locking Levers For Top Shaft Die Alignment

Speed Control and On Off Safety Switch

Forward & Reverse Foot Control With Emergency Stop Switch Upper Mandrel Adjustment Handle 2 X Rear Wheels For Mobility