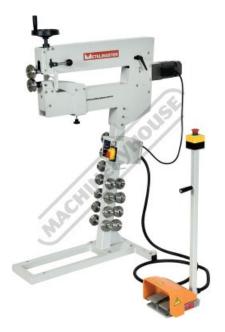

# MBR-610XT - Bead Roller - Motorised Variable Speed

Now with quick release

Includes 12 Sets of Hardened Rolls

#### **Description**

The MBR-610XT motorised bead roller is now updated with extra features to make your bead rolling experience even better. We have now included a quick release lever to the upper die shaft allowing you to remove your panel & then quickly go back to the same position without having to wind the adjustment handle. We have also listened to our customers wanting more control & torque at slow speeds, so we updated the reduction gear box ratio to achieve a slower output speed whilst retaining higher torque.

With a 300w variable speed motor, this motorised bead roller is not only much easier to use compared to manual machines, but the variable speed gives you the fine control to produce consistent & professional results. The frame is manufactured using 2 pieces of heavy 8mm steel plates & interconnecting spacers to ensure a strong frame helping support a large 610mm throat depth making it perfect for strengthening any type of car roof, body panels, seals & guards etc. The MBR-610XT features an adjustable top shaft with the ability to offset the dies up to 25mm & with the drive shafts supported in quality greaseable bronze bearing bushes which incorporate thrust ball bearings for additional

The machine comes standard with 12 sets of the most common die profiles suitable any metal forming enthusiast & also includes a heavy tubular stand with a storage rack to store your dies within easy reach.

#### **Features**

- New quick release mechanism on the top shaft
- Variable speed dial for superior control on all applications Forward / reverse foot pedal switches with emergency stop
- Heavy duty steel plate construction for increased rigidity Ø70mm hardened & keyed rollers for positive drive Both top & bottom shafts are geared & electrically driven 1.2mm mild steel capacity with 610mm throat

- Top shaft adjusts horizontally to easily & accurately align dies Ø25mm drive shafts with grease-able bronze bushes, Ø20mm spigot for mounting rollers
- Adjustable material depth guide
- Throat design allows clearance for up to 80mm on 90° return bends
- 300W 240V variable speed motor with reduction gearbox
- Fitted with two rear wheels to allow easy mobility

### **Specific Features**

Quick Release Lever

Adjustable Depth Gauge

Adjustable Top Roller

Locking Levers For Top Shaft Die Alignment

Speed Control and On Off Safety Switch

Forward & Reverse Foot Control With Emergency Stop Switch Upper Mandrel Adjustment Handle 2 X Rear Wheels For Mobility

Motor

Die Rack Holders Left View

Die Sets

Front View