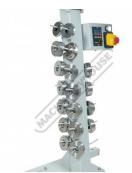

The machine comes standard with 12 sets of the most common die profiles suitable any metal forming enthusiast & also includes a heavy tubular stand with a storage rack to store your dies within easy reach.

#### Includes

- 12 sets of hardened rolls (Ø20mm Bore):
- 5/32" (4mm) beading dies

Sydney: (02) 9890 9111 Brisbane: (07) 3715 2200 Melbourne: (03) 9212 4422 Perth: (08) 9373 9999

sales@machineryhouse.com.au www.machineryhouse.com.au

## **Product Brochure For S633**

- 1/4" (6.35mm) beading dies 3/8" (9.5mm) beading dies 15/32" (12mm) beading dies 19/32" (15mm) beading dies 1/16" (1.6mm) flanging dies 1/8" (3mm) flanging dies 1/4" (6.35mm) flanging dies 3/8" (9.5mm) flanging dies Ogee beading dies Wiring dies