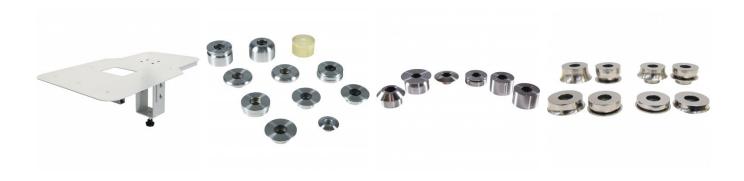

The machine comes standard with 12 sets of the most common die profiles suitable any metal forming enthusiast & also includes a heavy tubular stand with a storage rack to store your dies within easy reach.

#### Includes

- 12 sets of hardened rolls (Ø20mm Bore):
- 5/32" (4mm) beading dies

Sydney: (02) 9890 9111 Brisbane: (07) 3715 2200 Melbourne: (03) 9212 4422 Perth: (08) 9373 9999

sales@machineryhouse.com.au www.machineryhouse.com.au

## **Product Brochure For S633**

- 1/4" (6.35mm) beading dies 3/8" (9.5mm) beading dies 15/32" (12mm) beading dies 19/32" (15mm) beading dies 1/16" (1.6mm) flanging dies 1/8" (3mm) flanging dies 1/4" (6.35mm) flanging dies 3/8" (9.5mm) flanging dies Ogee beading dies Wiring dies

- Wiring dies Shearing dies

### **Recommended Accessories**

S6338

Steel Support Work Table

S6331

Forming Bead Roller Kit

S6337

Hem Bead Roller Sets

S6332

Radius Bead Roller Sets

S6333 Louvre Bead Roller Set S6334

Tipping Bead Roller Set

S6335

Blank Bead Roller Sets

S6336

Mandrel Roller Holder