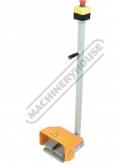

#### **Features**

- New quick release mechanism on the top shaft
- Variable speed dial for superior control on all applications Forward / reverse foot pedal switches with emergency stop
- Heavy duty steel plate construction for increased rigidity Ø70mm hardened & keyed rollers for positive drive Both top & bottom shafts are geared & electrically driven 1.2mm mild steel capacity with 610mm throat

### **Specific Features**

Quick Release Lever

Adjustable Depth Gauge

Adjustable Top Roller

Locking Levers For Top Shaft Die Alignment

Speed Control and On Off Safety Switch

Forward & Reverse Foot Control With Emergency Stop Switch Upper Mandrel Adjustment Handle 2 X Rear Wheels For Mobility