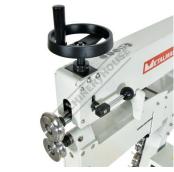

#### **Description**

The MBR-610XT motorised bead roller is now updated with extra features to make your bead rolling experience even better. We have now included a quick release lever to the upper die shaft allowing you to remove your panel & then quickly go back to the same position without having to wind the adjustment handle. We have also listened to our customers wanting more control & torque at slow speeds, so we updated the reduction gear box ratio to achieve a slower output speed whilst retaining higher torque.

- Top shaft adjusts horizontally to easily & accurately align dies Ø25mm drive shafts with grease-able bronze bushes, Ø20mm spigot for mounting rollers
- Adjustable material depth guide
- Throat design allows clearance for up to 80mm on 90° return bends
- 300W 240V variable speed motor with reduction gearbox
- Fitted with two rear wheels to allow easy mobility

### **Specific Features**

Quick Release Lever

Adjustable Depth Gauge

Adjustable Top Roller

Locking Levers For Top Shaft Die Alignment

Speed Control and On Off Safety Switch

Forward & Reverse Foot Control With Emergency Stop Switch Upper Mandrel Adjustment Handle 2 X Rear Wheels For Mobility