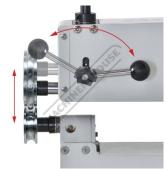

#### **Description**

The MBR-610XT motorised bead roller is now updated with extra features to make your bead rolling experience even better. We have now included a quick release lever to the upper die shaft allowing you to remove your panel & then quickly go back to the same position without having to wind the adjustment handle. We have also listened to our customers wanting more control & torque at slow speeds, so we updated the reduction gear box ratio to achieve a slower output speed whilst retaining higher torque.

- Top shaft adjusts horizontally to easily & accurately align dies Ø25mm drive shafts with grease-able bronze bushes, Ø20mm spigot for mounting rollers
- Adjustable material depth guide
- Throat design allows clearance for up to 80mm on 90° return bends
- 300W 240V variable speed motor with reduction gearbox
- Fitted with two rear wheels to allow easy mobility

### **Specific Features**

Quick Release Lever

Adjustable Depth Gauge

Adjustable Top Roller

Locking Levers For Top Shaft Die Alignment

Speed Control and On Off Safety Switch

Forward & Reverse Foot Control With Emergency Stop Switch Upper Mandrel Adjustment Handle 2 X Rear Wheels For Mobility