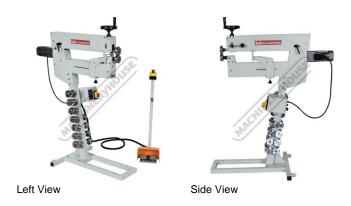

### **Specific Features**

Quick Release Lever

Adjustable Depth Gauge

Adjustable Top Roller

Locking Levers For Top Shaft Die Alignment

Speed Control and On Off Safety Switch

Forward & Reverse Foot Control With Emergency Stop Switch Upper Mandrel Adjustment Handle 2 X Rear Wheels For Mobility

Motor

Die Rack Holders Left View

Die Sets

Front View