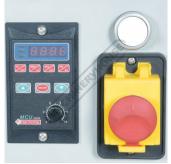

#### **Features**

- New quick release mechanism on the top shaft
- Variable speed dial for superior control on all applications Forward / reverse foot pedal switches with emergency stop
- Heavy duty steel plate construction for increased rigidity Ø70mm hardened & keyed rollers for positive drive Both top & bottom shafts are geared & electrically driven 1.2mm mild steel capacity with 610mm throat

### **Specific Features**

Quick Release Lever

Adjustable Depth Gauge

Adjustable Top Roller

Locking Levers For Top Shaft Die Alignment

Speed Control and On Off Safety Switch

Forward & Reverse Foot Control With Emergency Stop Switch Upper Mandrel Adjustment Handle 2 X Rear Wheels For Mobility