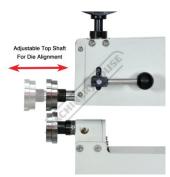

With a 300w variable speed motor, this motorised bead roller is not only much easier to use compared to manual machines, but the variable speed gives you the fine control to produce consistent & professional results. The frame is manufactured using 2 pieces of heavy 8mm steel plates & interconnecting spacers to ensure a strong frame helping support a large 610mm throat depth making it perfect for strengthening any type of car roof, body panels, seals & guards etc. The MBR-610XT features an adjustable top shaft with the ability to offset the dies up to 25mm & with the drive shafts supported in quality greaseable bronze bearing bushes which incorporate thrust ball bearings for additional

- Top shaft adjusts horizontally to easily & accurately align dies Ø25mm drive shafts with grease-able bronze bushes, Ø20mm spigot for mounting rollers
- Adjustable material depth guide
- Throat design allows clearance for up to 80mm on 90° return bends
- 300W 240V variable speed motor with reduction gearbox
- Fitted with two rear wheels to allow easy mobility

### **Specific Features**

Quick Release Lever

Adjustable Depth Gauge

Adjustable Top Roller

Locking Levers For Top Shaft Die Alignment

Speed Control and On Off Safety Switch

Forward & Reverse Foot Control With Emergency Stop Switch Upper Mandrel Adjustment Handle 2 X Rear Wheels For Mobility