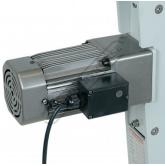

With a 300w variable speed motor, this motorised bead roller is not only much easier to use compared to manual machines, but the variable speed gives you the fine control to produce consistent & professional results. The frame is manufactured using 2 pieces of heavy 8mm steel plates & interconnecting spacers to ensure a strong frame helping support a large 610mm throat depth making it perfect for strengthening any type of car roof, body panels, seals & guards etc. The MBR-610XT features an adjustable top shaft with the ability to offset the dies up to 25mm & with the drive shafts supported in quality greaseable bronze bearing bushes which incorporate thrust ball bearings for additional

Motor

Die Rack Holders Left View

Die Sets

Front View