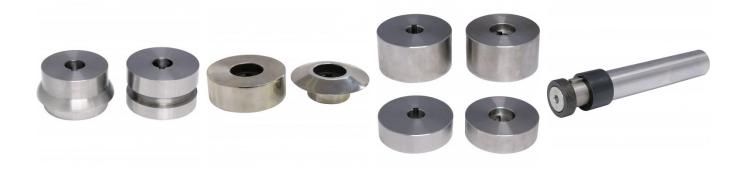

#### Includes

- 12 sets of hardened rolls (Ø20mm Bore):
- 5/32" (4mm) beading dies

Sydney: (02) 9890 9111 Brisbane: (07) 3715 2200 Melbourne: (03) 9212 4422 Perth: (08) 9373 9999

sales@machineryhouse.com.au www.machineryhouse.com.au

## **Product Brochure For S633**

- 1/4" (6.35mm) beading dies 3/8" (9.5mm) beading dies 15/32" (12mm) beading dies 19/32" (15mm) beading dies 1/16" (1.6mm) flanging dies 1/8" (3mm) flanging dies 1/4" (6.35mm) flanging dies 3/8" (9.5mm) flanging dies Ogee beading dies Wiring dies

- Wiring dies Shearing dies