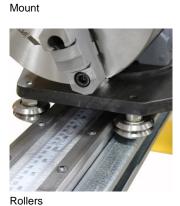

The table comes with an 203.2mm three jaw chuck with 63.5mm thru hole that allows for longer pieces of tubing than the table length. Chuck can handle up to 114.3mm OD. The minimum OD is 6.35mm. The table has a linear indicator strip so the operator can set up accurate distances between bends. Mechanical stops can be positioned for the start of each bend. Using the mechanical stops is very beneficial for repeatability on bigger production runs. Another nice feature of the table is that the positioning carriage rolls on a precision V block rail and rides the rail using V-block bearings. These bearings are placed on eccentric shafts, which allows for tolerance adjustment allowing the most accurate results.