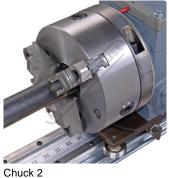

The table comes with an 203.2mm three jaw chuck with 63.5mm thru hole that allows for longer pieces of tubing than the table length. Chuck can handle up to 114.3mm OD. The minimum OD is 6.35mm. The table has a linear indicator strip so the operator can set up accurate distances between bends. Mechanical stops can be positioned for the start of each bend. Using the mechanical stops is very beneficial for repeatability on bigger production runs. Another nice feature of the table is that the positioning carriage rolls on a precision V block rail and rides the rail using V-block bearings. These bearings are placed on eccentric shafts, which allows for tolerance adjustment allowing the most accurate results.