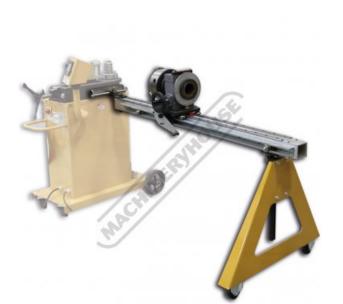

# IDX-10-350-M - 3048mm (10ft) Rotary Positioning Table

63.5mm Index Chuck Thru Hole Suits RDB-350 Hydraulic Pipe & Tube Bender

| \$7,990.00  | \$8,789.00 |
|-------------|------------|
| ORDER CODE: |            |
| MODEL       | -          |

### **Description**

What is the perfect complement to any computer controlled Baileigh Tube and Pipe Bender? A rotary indexing table, of course. An RDB-350 tube bender fitted with a rotary positioning table allows for accurate bends in varying planes, as well as consistent measurements between bends. The IDX-10-350 is a 3048mm (10ft) table but other tables for the RDB-350 are available in lengths of 4572mm (15ft), and 6096mm (20ft) as well, call for the pricing of the longer tables. And because only some jobs require the rotary indexing table, it can be attached or taken off of the bender with ease.

The table comes with an 203.2mm three jaw chuck with 63.5mm thru hole that allows for longer pieces of tubing than the table length. Chuck can handle up to 114.3mm OD. The minimum OD is 6.35mm. The table has a linear indicator strip so the operator can set up accurate distances between bends. Mechanical stops can be positioned for the start of each bend. Using the mechanical stops is very beneficial for repeatability on bigger production runs. Another nice feature of the table is that the positioning carriage rolls on a precision V block rail and rides the rail using V-block bearings. These bearings are placed on eccentric shafts, which allows for tolerance adjustment allowing the most accurate results.