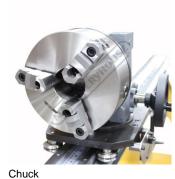

The table comes with an 203.2mm three jaw chuck with 63.5mm thru hole that allows for longer pieces of tubing than the table length. Chuck can handle up to 114.3mm OD. The minimum OD is 6.35mm. The table has a linear indicator strip so the operator can set up accurate distances between bends. Mechanical stops can be positioned for the start of each bend. Using the mechanical stops is very beneficial for repeatability on bigger production runs. Another nice feature of the table is that the positioning carriage rolls on a precision V block rail and rides the rail using V-block bearings. These bearings are placed on eccentric shafts, which allows for tolerance adjustment allowing the most accurate results.