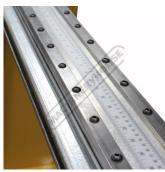

The table comes with an 203.2mm three jaw chuck with 63.5mm thru hole that allows for longer pieces of tubing than the table length. Chuck can handle up to 114.3mm OD. The minimum OD is 6.35mm. The table has a linear indicator strip so the operator can set up accurate distances between bends. Mechanical stops can be positioned for the start of each bend. Using the mechanical stops is very beneficial for repeatability on bigger production runs. Another nice feature of the table is that the positioning carriage rolls on a precision V block rail and rides the rail using V-block bearings. These bearings are placed on eccentric shafts, which allows for tolerance adjustment allowing the most accurate results.