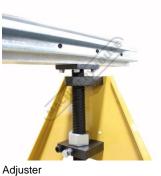

The table comes with an 203.2mm three jaw chuck with 63.5mm thru hole that allows for longer pieces of tubing than the table length. Chuck can handle up to 114.3mm OD. The minimum OD is 6.35mm. The table has a linear indicator strip so the operator can set up accurate distances between bends. Mechanical stops can be positioned for the start of each bend. Using the mechanical stops is very beneficial for repeatability on bigger production runs. Another nice feature of the table is that the positioning carriage rolls on a precision V block rail and rides the rail using V-block bearings. These bearings are placed on eccentric shafts, which allows for tolerance adjustment allowing the most accurate results.