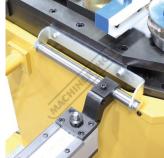

The table comes with an 203.2mm three jaw chuck with 63.5mm thru hole that allows for longer pieces of tubing than the table length. Chuck can handle up to 114.3mm OD. The minimum OD is 6.35mm. The table has a linear indicator strip so the operator can set up accurate distances between bends. Mechanical stops can be positioned for the start of each bend. Using the mechanical stops is very beneficial for repeatability on bigger production runs. Another nice feature of the table is that the positioning carriage rolls on a precision V block rail and rides the rail using V-block bearings. These bearings are placed on eccentric shafts, which allows for tolerance adjustment allowing the most accurate results.