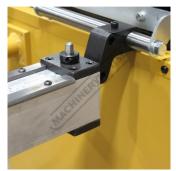

The table comes with an 203.2mm three jaw chuck with 63.5mm thru hole that allows for longer pieces of tubing than the table length. Chuck can handle up to 114.3mm OD. The minimum OD is 6.35mm. The table has a linear indicator strip so the operator can set up accurate distances between bends. Mechanical stops can be positioned for the start of each bend. Using the mechanical stops is very beneficial for repeatability on bigger production runs. Another nice feature of the table is that the positioning carriage rolls on a precision V block rail and rides the rail using V-block bearings. These bearings are placed on eccentric shafts, which allows for tolerance adjustment allowing the most accurate results.