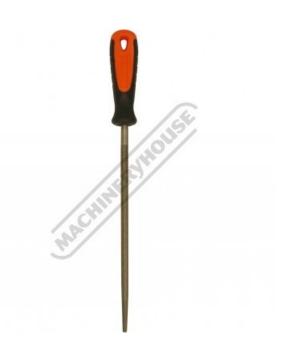

## EF-RC - Engineers File, Round - Coarse Cut

Hi-Quality Hardened & Tempered Carbon Steel 250mm Blade Length

| \$17.00                          | \$18.70 |        |
|----------------------------------|---------|--------|
| ORDER CODE:                      |         | F127   |
| MODEL:                           |         | EF-RC  |
| File Shape:                      |         | Round  |
| File Cut (Teeth):                |         | Coarse |
| File Bade Length (mm):           |         | 250    |
| Overall Length with Handle (mm): |         | 360    |