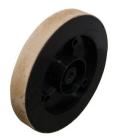

## **Specific Features**

Rear View

## Description

Suits TiGer 2500 & (TiGer 2000, 2009 ~ July 2016)

Upgraded design honing wheel is now driven by 3 x Ø10.5mm locating holes at Ø110mm PCD

Please Note: Old design with slot in centre of wheel driven by pin on shaft are No Longer Available