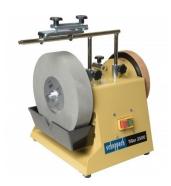

ww.machineryhouse.com.au

Product Brochure For W8634

## W8634 - Leather Honing Wheel

Suits TiGer 2500 & (TiGer 2000, 2009 ~ July 2016) Ø200 x 30mm

 Ex GST
 Inc GST

 \$55.00
 \$60.50

 ORDER CODE:
 W8634

 Type:
 Leather Honing Wheel

 Size (mm):
 Ø200 x 30







## Description

Suits TiGer 2500 & (TiGer 2000, 2009 ~ July 2016)

Upgraded design honing wheel is now driven by 3 x Ø10.5mm locating holes at Ø110mm PCD

Please Note: Old design with slot in centre of wheel driven by pin on shaft are No Longer Available



Product Brochure For W8634

Sydney: (02) 9890 9111 Brisbane: (07) 3715 2200 Melbourne: (03) 9212 4422 Perth: (08) 9373 9999

sales@machineryhouse.com.au www.machineryhouse.com.au

## **Specific Features**



Rear View

## **Recommended Accessories**

W868 Wetstone Grinder