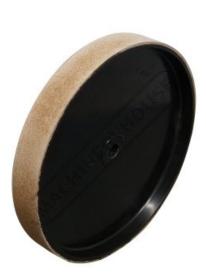

## W8634 - Leather Honing Wheel

Suits TiGer 2500 & (TiGer 2000, 2009 ~ July 2016) Ø200 x 30mm

 Ex GST
 Inc GST

 \$55.00
 \$60.50

 ORDER CODE:
 W8634

 Type:
 Leather Honing Wheel

 Size (mm):
 Ø200 x 30

## Description

Suits TiGer 2500 & (TiGer 2000, 2009 ~ July 2016)

Upgraded design honing wheel is now driven by 3 x Ø10.5mm locating holes at Ø110mm PCD

Please Note: Old design with slot in centre of wheel driven by pin on shaft are No Longer Available