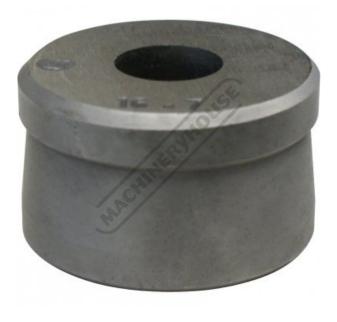

# P738A - Ø38.7mm Round Die - RDN2

Hi -Grade Tool Steel Imported From Japan

sales@machineryhouse.com.au www.machineryhouse.com.au

|                          | Ex GST   | Inc GST |       |
|--------------------------|----------|---------|-------|
|                          | \$70.00  | \$77.00 |       |
| ORDER CODE:              |          |         | P738A |
| MODEL:                   |          |         | RDN2  |
| Туре:                    |          |         | Die   |
| Punch Diameter (D) (mm): |          |         | ~     |
| Die Diameter (           | D) (mm): |         | Ø38.7 |
| Pack Quantity            |          | 1       |       |

### Description

Punch and Dies are Manufactured by Sunrise in Taiwan using Hi -Grade Tool Steel imported from Japan. The manufacturing process involves machining via hi tech CNC machines lathes & mills, vacuum heat treatment with multiple tempering at high temperatures before a final quality inspection/testing process all of which ensures an accurate, precise, durable & stable product.