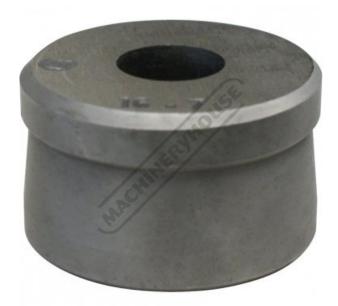

# P705A - Ø5.5mm Round Die - RDN1

Hi -Grade Tool Steel Imported From Japan

#### Back In Stock Soon

Ex GST Inc GST \$50.00 \$55.00

| ORDER CODE:              | P705A |
|--------------------------|-------|
| MODEL:                   | RDN1  |
| Type:                    | Die   |
| Punch Diameter (D) (mm): | ~     |
| Die Diameter (D) (mm):   | Ø5.5  |
| Pack Quantity (No.):     | 1     |

## **Description**

Punch and Dies are Manufactured by Sunrise in Taiwan using Hi -Grade Tool Steel imported from Japan.

The manufacturing process involves machining via hi tech CNC machines lathes & mills, vacuum heat treatment with multiple tempering at high temperatures before a final quality inspection/testing process all of which ensures an accurate, precise, durable & stable product.