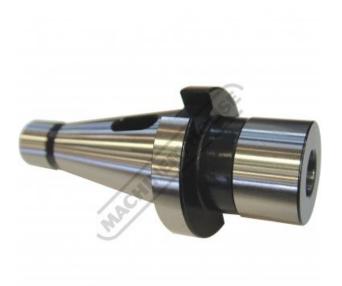

## M167 - NT40-MT2-40 Milling Adaptor

| Ex GST   | Inc GST  |                   |
|----------|----------|-------------------|
| \$100.00 | \$110.00 |                   |
| E:       |          | M167              |
|          |          | NT40-MT2-40       |
|          |          | NT40              |
|          |          | MT2               |
|          |          | \$100.00 \$110.00 |

| Drawbar Thread (mm / inch): | 16mm |
|-----------------------------|------|
| L (mm):                     | 40   |
| C (mm):                     | 32   |
| Nett Weight (kg):           | 1.00 |

Description Precision ground and hardened. Morse taper adaptors are used to adapt a Morse taper tool or cutter to any spindle taper