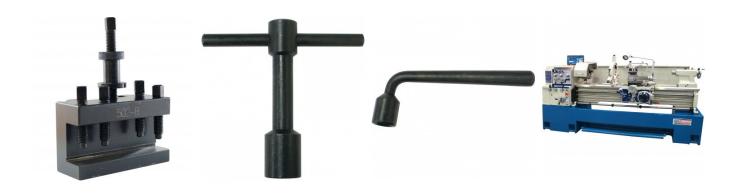

## **Recommended Accessories**

L296A Quick Change Toolpost Holder -Std

L2901 Toolpost T-Handle L2906 Toolpost Spanner L634D Centre Lathe