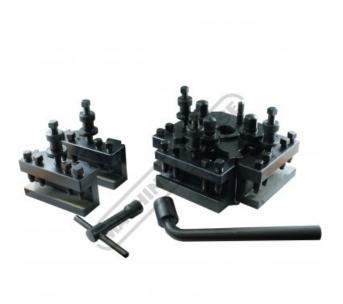

# Model B - Quick Change Toolpost

230mm Lathe Centre Height

| \$720.00                  | \$792.00 |
|---------------------------|----------|
| ORDER CODE:               | L296     |
| MODEL:                    | В        |
| Lathe Centre Height (mm): | 230      |
| Lathe Swing (mm):         | 460      |
| A (mm):                   | 18       |
| B (mm):                   | 15       |
| C (mm):                   | 100      |
| D (mm):                   | 125      |
| E (mm):                   | ~        |
| H (mm):                   | 47 - 65  |
| h (mm):                   | 85       |
| S (mm):                   | 30       |
| T (mm):                   | 32       |
| Y (mm):                   | ~        |
| Number of Sides (No.):    | 3        |
| Number of Holders (No.):  | 5        |
| Nett Weight (kg):         | 22       |

#### Includes

- 4 x Square Tool Holders for 32mm tools
- 1 x Vee Tool Holders for boring bars

## **Optional Accessories**

Holders - L296A

Sydney: (02) 9890 9111 Brisbane: (07) 3715 2200 Melbourne: (03) 9212 4422 Perth: (08) 9373 9999

sales@machineryhouse.com.au www.machineryhouse.com.au