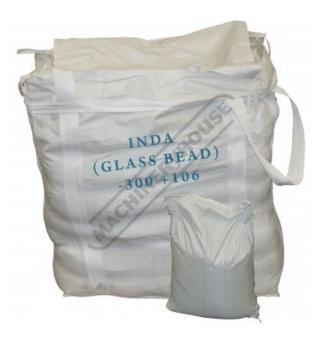

# S297T - Sandblasting Inda Beads Package Deal

-300 + 106 INDA (Glass Bead) 40 x 25kg = 1 Tonne

#### **Description**

-300+106 INDA Glass Bead, Fine Grit - 40 x 25kg Bags = 1000kg (Tonne)

This media is ideally used in Abrasive Blasting Cabinet

Generally considered the best media to be used for cleaning, finishing and deburring of Alloy and Non-Ferrous Metals where surface etching is not wanted or required.