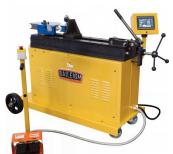

rmer with 88.9mm centre line radius for 180 degree bends
- 1.4732mm recommended minimum wall thickness
- 180 degree maximum bend angle
- · Set includes forming die, counter die, and hook sleeve



Product Brochure For B8405C

Sydney: (02) 9890 9111 Brisbane: (07) 3715 2200 Melbourne: (03) 9212 4422 Perth: (08) 9373 9999

sales@machineryhouse.com.au www.machineryhouse.com.au

## **Recommended Accessories**

B8119

Pipe/Tube Bending Lube - 475ml

B8070

Manual Pipe & Tube Rotary Draw Bender B8075

Hydraulic Pipe & Tube Rotary Draw Bender

B8080

Hydraulic Pipe & Tube Rotary Draw Bender









B8085

Motorised Pipe & Tube Rotary Draw Bender

B8090

Motorised Pipe & Tube Rotary Draw Bender

B8095

Motorised Pipe & Tube Rotary Draw Bender

B8100

Motorised Pipe & Tube Rotary Draw Bender











Product Brochure For B8405C

Sydney: (02) 9890 9111 Brisbane: (07) 3715 2200 Melbourne: (03) 9212 4422 Perth: (08) 9373 9999

sales@machineryhouse.com.au www.machineryhouse.com.au

# B8105

Hydraulic Pipe & Tube Rotary Draw Bender