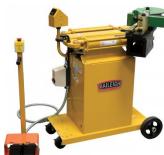

## **Recommended Accessories**

B8119

Pipe/Tube Bending Lube - 475ml

B8070

Manual Pipe & Tube Rotary Draw Bender B8075

Hydraulic Pipe & Tube Rotary Draw Bender

B8080

Hydraulic Pipe & Tube Rotary Draw Bender