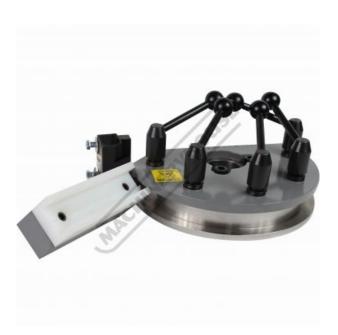

# B8405C - 20mm OD x 180° Square Tube Die Set - Crush Bend

88.9mm CLR, Made from Steel Suits RDB Series (Not RDB-050) Pipe & Tube Benders

#### **Description**

20mm OD Square tube die set - Crush Bend with a 88.9mm Center line Radius. Fits on all Baileigh Industrial rotary draw benders that accept drop on tooling (Not RDB-050). Center line radius is based on 1.4732mm wall thickness.

#### **Features**

- Crush Bend
- 20mm OD steel former with 88.9mm centre line radius for 180 degree bends
- 1.4732mm recommended minimum wall thickness
- 180 degree maximum bend angle
- · Set includes forming die, counter die, and hook sleeve