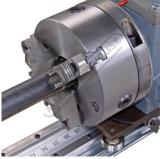

The table comes with an 203.2mm three jaw chuck with 63.5mm thru hole that allows for longer pieces of tubing than the table length. Chuck can handle up to 114.3mm OD. The minimum OD is 6.35mm. The table has a linear indicator strip so the operator can set up accurate distances between bends. Mechanical stops can be positioned for the start of each bend. Using the mechanical stops is very beneficial for repeatability on bigger production runs. Another nice feature of the table is that the positioning carriage rolls on a precision V block rail and rides the rail using V-block bearings. These bearings are placed on eccentric shafts, which allows for tolerance adjustment allowing the most accurate results.