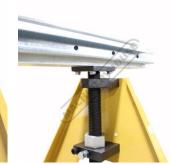

The table comes with an 203.2mm three jaw chuck with 63.5mm thru hole that allows for longer pieces of tubing than the table length. Chuck can handle up to 114.3mm OD. The minimum OD is 6.35mm. The table has a linear indicator strip so the operator can set up accurate distances between bends. Mechanical stops can be positioned for the start of each bend. Using the mechanical stops is very beneficial for repeatability on bigger production runs. Another nice feature of the table is that the positioning carriage rolls on a precision V block rail and rides the rail using V-block bearings. These bearings are placed on eccentric shafts, which allows for tolerance adjustment allowing the most accurate results.

### **Specific Features**

Mount

Mount 2

Screw

Adjuster

Rollers

Chuck

Scale