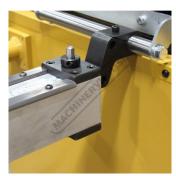

The table comes with an 203.2mm three jaw chuck with 63.5mm thru hole that allows for longer pieces of tubing than the table length. Chuck can handle up to 114.3mm OD. The minimum OD is 6.35mm. The table has a linear indicator strip so the operator can set up accurate distances between bends. Mechanical stops can be positioned for the start of each bend. Using the mechanical stops is very beneficial for repeatability on bigger production runs. Another nice feature of the table is that the positioning carriage rolls on a precision V block rail and rides the rail using V-block bearings. These bearings are placed on eccentric shafts, which allows for tolerance adjustment allowing the most accurate results.

### **Specific Features**

Mount

Mount 2

Screw

Adjuster

Rollers

Chuck

Scale