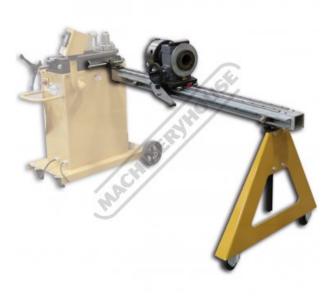

# IDX-20-325-M - 6096mm (20ft) Rotary Positioning Table

63.5mm Index Chuck Thru Hole Suits RDB-325 Hydraulic Pipe & Tube Bender

Ex GST Inc GST \$10,350.00 \$11,385.00

| ORDER CODE:                                  | B8113                                                                                    |
|----------------------------------------------|------------------------------------------------------------------------------------------|
| MODEL:                                       | IDX-20-325-M                                                                             |
| Part Number:                                 | ~                                                                                        |
| Туре:                                        | Rotary Positioning Table                                                                 |
| Degree of Bend (Max) (Deg):                  | ~                                                                                        |
| Size (inch / mm):                            | 20ft / 6096mm Table Length &<br>63.5 Index Chuck Thru Hole &<br>6.35 - 114.3 OD in Chuck |
| CLR - Centre Line Radius (inch / mm):        | ~                                                                                        |
| Recommended Min. Wall Thickness (inch / mm): | ~                                                                                        |
| Material OD (inch / mm):                     | ~                                                                                        |
| Suits Spigot Size (inch / mm):               | ~                                                                                        |
| Suits Machine Model:                         | RDB-325                                                                                  |
| Nett Weight (kg):                            | 236                                                                                      |
|                                              |                                                                                          |

#### Description

What is the perfect complement to any computer controlled Baileigh Tube and Pipe Bender? A rotary indexing table, of course. An RDB-325 tube bender fitted with a rotary positioning table allows for accurate bends in varying planes, as well as consistent measurements between bends. The IDX-10-325 is a 3048mm (10ft) table but other tables for the RDB-325 are available in lengths of 4572mm (15ft), and 6096mm (20ft) as well, call for the pricing of the longer tables. And because only some jobs require the rotary indexing table, it can be attached or taken off of the bender with ease.

The table comes with an 203.2mm three jaw chuck with 63.5mm thru hole that allows for longer pieces of tubing than the table length. Chuck can handle up to 114.3mm OD. The minimum OD is 6.35mm. The table has a linear indicator strip so the operator can set up accurate distances between bends. Mechanical stops can be positioned for the start of each bend. Using the mechanical stops is very beneficial for repeatability on bigger production runs. Another nice feature of the table is that the positioning carriage rolls on a precision V block rail and rides the rail using V-block bearings. These bearings are placed on eccentric shafts, which allows for tolerance adjustment allowing the most accurate results.