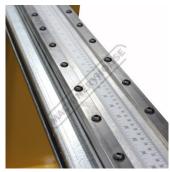

The table comes with an 203.2mm three jaw chuck with 63.5mm thru hole that allows for longer pieces of tubing than the table length. Chuck can handle up to 114.3mm OD. The minimum OD is 6.35mm. The table has a linear indicator strip so the operator can set up accurate distances between bends. Mechanical stops can be positioned for the start of each bend. Using the mechanical stops is very beneficial for repeatability on bigger production runs. Another nice feature of the table is that the positioning carriage rolls on a precision V block rail and rides the rail using V-block bearings. These bearings are placed on eccentric shafts, which allows for tolerance adjustment allowing the most accurate results.

### **Specific Features**

Mount

Mount 2

Screw

Adjuster

Rollers

Chuck

Scale