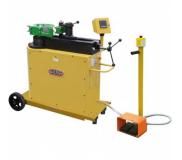

#### Description

What is the perfect complement to any computer controlled Baileigh Tube and Pipe Bender? A rotary indexing table, of course. An RDB-325 tube bender fitted with a rotary positioning table allows for accurate bends in varying planes, as well as consistent measurements between bends. The IDX-10-325 is a 3048mm (10ft) table but other tables for the RDB-325 are available in lengths of 4572mm (15ft), and 6096mm (20ft) as well, call for the pricing of the longer tables. And because only some jobs require the rotary indexing table, it can be attached or taken off of the bender with ease.

The table comes with an 203.2mm three jaw chuck with 63.5mm thru hole that allows for longer pieces of tubing than the table length. Chuck can handle up to 114.3mm OD. The minimum OD is 6.35mm. The table has a linear indicator strip so the operator can set up accurate distances between bends. Mechanical stops can be positioned for the start of each bend. Using the mechanical stops is very beneficial for repeatability on bigger production runs. Another nice feature of the table is that the positioning carriage rolls on a precision V block rail and rides the rail using V-block bearings. These bearings are placed on eccentric shafts, which allows for tolerance adjustment allowing the most accurate results.

An optional digital readout system is also available, here.