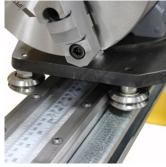

The table comes with an 203.2mm three jaw chuck with 63.5mm thru hole that allows for longer pieces of tubing than the table length. Chuck can handle up to 114.3mm OD. The minimum OD is 6.35mm. The table has a linear indicator strip so the operator can set up accurate distances between bends. Mechanical stops can be positioned for the start of each bend. Using the mechanical stops is very beneficial for repeatability on bigger production runs. Another nice feature of the table is that the positioning carriage rolls on a precision V block rail and rides the rail using V-block bearings. These bearings are placed on eccentric shafts, which allows for tolerance adjustment allowing the most accurate results.

### **Specific Features**

Mount

Mount 2

Screw

Adjuster

Rollers

Chuck

Scale