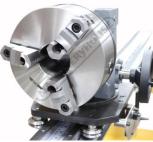

The table comes with an 203.2mm three jaw chuck with 63.5mm thru hole that allows for longer pieces of tubing than the table length. Chuck can handle up to 114.3mm OD. The minimum OD is 6.35mm. The table has a linear indicator strip so the operator can set up accurate distances between bends. Mechanical stops can be positioned for the start of each bend. Using the mechanical stops is very beneficial for repeatability on bigger production runs. Another nice feature of the table is that the positioning carriage rolls on a precision V block rail and rides the rail using V-block bearings. These bearings are placed on eccentric shafts, which allows for tolerance adjustment allowing the most accurate results.

### **Specific Features**

Mount

Mount 2

Screw

Adjuster

Rollers

Chuck

Scale