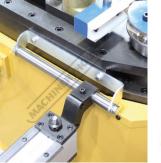

The table comes with an 203.2mm three jaw chuck with 63.5mm thru hole that allows for longer pieces of tubing than the table length. Chuck can handle up to 114.3mm OD. The minimum OD is 6.35mm. The table has a linear indicator strip so the operator can set up accurate distances between bends. Mechanical stops can be positioned for the start of each bend. Using the mechanical stops is very beneficial for repeatability on bigger production runs. Another nice feature of the table is that the positioning carriage rolls on a precision V block rail and rides the rail using V-block bearings. These bearings are placed on eccentric shafts, which allows for tolerance adjustment allowing the most accurate results.

### **Specific Features**

Mount

Mount 2

Screw

Adjuster

Rollers

Chuck

Scale