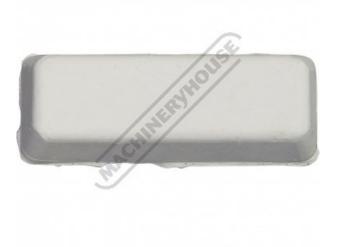

## SF HYFIN - White Buffing Compound

Fast Cutting, Medium-High Finish On Most Metals

| Ex GST  | Inc GST |
|---------|---------|
| \$12.00 | \$13.20 |

| ORDER CODE:      | G325                      |
|------------------|---------------------------|
| Type:            | SF HYFIN                  |
| Colour:          | White                     |
| Compound Finish: | Fast Cutting, Medium-High |
| Application:     | Most Metals               |

## **Description**

This compound is used for cutting and finishing. It is fast cutting with a medium to high finish and is clean on most metals

This can be used on a Sisal for some extra cut. It can also be used on Stitched Rag, Calico Buffs and both treated or untreated Airflows and Coolairs